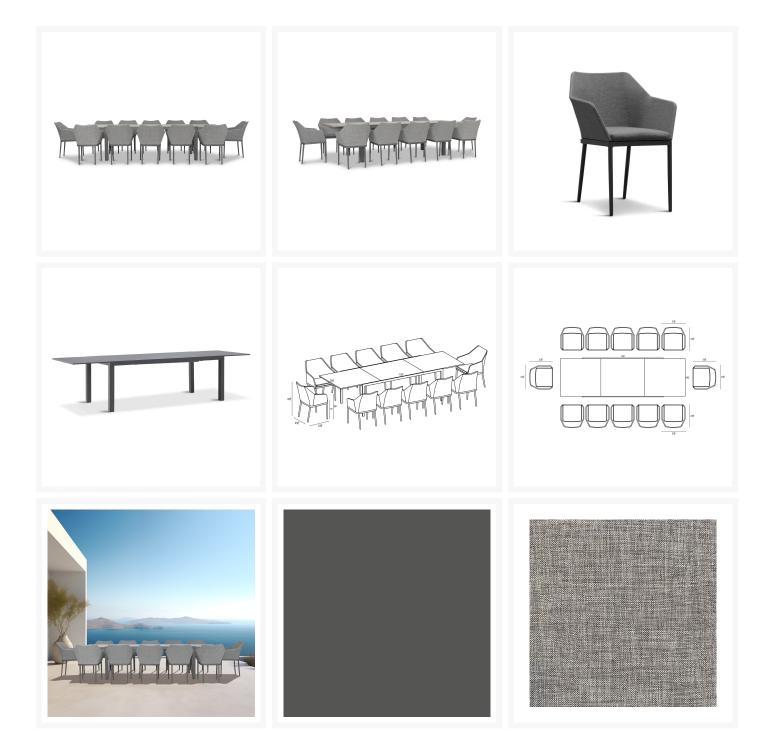

### Short Description

Tailor 13 Piece Extendable Dining Set - Slate/Concrete HL-TA-SL-13EDS-OG by Harmonia Living

### Description

Sophistication and versatility converge with the comfortable Tailor 13 Piece Extendable Dining Set -Slate/Concrete (HL-TA-SL-13EDS-OG) by Harmonia Living. Its fully-welded aluminum frames are treated with a powder-coated finish to ensure lasting performance across the seasons. Bring the intimate style of the indoors outside with weather-resistant Texteline mixed with olefin fibers to create an easy-to-maintain and sturdy seat. The chairs are paired with the Spread Table, which boasts modern lines and durable, low-maintenance materials. Al-Stone is made from rust-proof aluminum with a heat and vacuum applied laminate that is incredibly realistic and scratch resistant. The table features one extension leaf that rotates into place during use or for easy storage under the table when not in use, and can easily be operated by one person. This patio dining table seats up to 12 when extended and 8 when not extended making it a flexible outdoor dining table for entertaining. Harmonia Living can be tailored to both Residential and Commercial settings and is committed to delivering exceptional furnishings to your outdoor space.

#### Includes

- Twelve (12) Tailor Dining Arm Chairs HL-TA-SL-DAC-OG
- Twelve (12) Seat Cushions
- One (1) Spread Extendable Dining Table HL-SP-SL-EXTDT-CON

#### Dimensions

- Tailor Dining Arm Chair: 23.75"W x 23.75"D x 32.75"H (9 lbs.)
  - Frame Height: 32.75
  - Seat Height (No Cushion): 17
  - Seat Height (With Cushion): 19.25
  - Back Height: 13.5
  - Arm Height: 26
- Spread Dining Table: 82 126"W x 39.25"D x 30"H (110 lbs.)
  - Frame Height: 30
  - Under Table Height: 26.5

#### Features

- Durable, rust proof frames made from thick gauge aluminum with a high-quality powder coated finish that is appropriate for residential and commercial settings.
- Padded Olefin rope seat bucket contoured for comfort.
- Upholstered "indoor look" dining chair for outdoor use.
- Scratch resistant proprietary Al-Stone top with a concrete look.
- Easy and durable extension mechanism, simply pull apart the table from both sides and flip the extension leaf into place where it will stay put with magnetic hardware.
- Stackable design makes storage and transportation easy.
- Plastic foot glides help to protect your patio from scratching and also to help keep the furniture protected from dirt or water that can accumulate on the patio.
- Includes dining seat pad for additional comfort.
- Chairs do not require assembly, table requires assembly