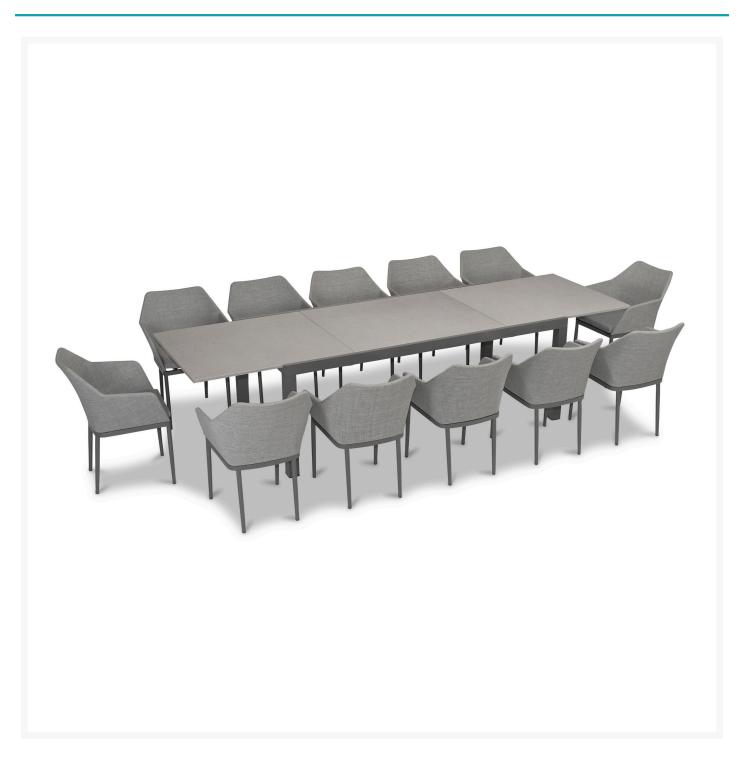

### Short Description

Tailor 13 Piece Extendable Dining Set - Slate/Concrete HL-TA-SL-13EDS-OG by Harmonia Living

### Description

Sophistication and versatility converge with the comfortable Tailor 13 Piece Extendable Dining Set -Slate/Concrete (HL-TA-SL-13EDS-OG) by Harmonia Living. Its fully-welded aluminum frames are treated with a powder-coated finish to ensure lasting performance across the seasons. Bring the intimate style of the indoors outside with weather-resistant Texteline mixed with olefin fibers to create an easy-to-maintain and sturdy seat. The chairs are paired with the Spread Table, which boasts modern lines and durable, low-maintenance materials. Al-Stone is made from rust-proof aluminum with a heat and vacuum applied laminate that is incredibly realistic and scratch resistant. The table features one extension leaf that rotates into place during use or for easy storage under the table when not in use, and can easily be operated by one person. This patio dining table seats up to 12 when extended and 8 when not extended making it a flexible outdoor dining table for entertaining. Harmonia Living can be tailored to both Residential and Commercial settings and is committed to delivering exceptional furnishings to your outdoor space.

#### Includes

- Twelve (12) Tailor Dining Arm Chairs HL-TA-SL-DAC-OG
- Twelve (12) Seat Cushions
- One (1) Spread Extendable Dining Table HL-SP-SL-EXTDT-CON

#### Dimensions

- Tailor Dining Arm Chair: 23.75"W x 23.75"D x 32.75"H (9 lbs.)
  - Frame Height: 32.75
  - Seat Height (No Cushion): 17
  - Seat Height (With Cushion): 19.25
  - Back Height: 13.5
  - Arm Height: 26
- Spread Dining Table: 82 126"W x 39.25"D x 30"H (110 lbs.)
  - Frame Height: 30
  - Under Table Height: 26.5