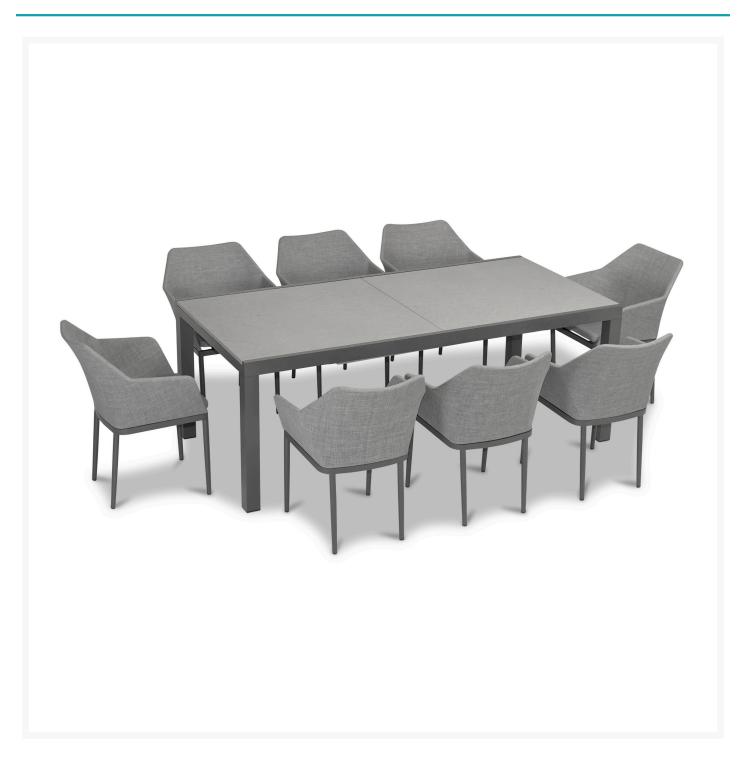

## Product Images

Tailor 9 Piece Extendable Dining Set - Slate/Concrete HL-TA-SL-9EDS-OG by Harmonia Living

### Description

Sophistication and versatility converge with the comfortable Tailor 9 Piece Extendable Dining Set -Slate/Concrete (HL-TA-SL-9EDS-OG) by Harmonia Living. Its fully-welded aluminum frames are treated with a powder-coated finish to ensure lasting performance across the seasons. Bring the intimate style of the indoors outside with weather-resistant Texteline mixed with olefin fibers to create an easy-to-maintain and sturdy seat. The chairs are paired with the Spread Table, which boasts modern lines and durable, lowmaintenance materials. Al-Stone is made from rust-proof aluminum with a heat and vacuum applied laminate that is incredibly realistic and scratch resistant. The table features one extension leaf that rotates into place during use or for easy storage under the table when not in use, and can easily be operated by one person. This patio dining table seats up to 12 when extended and 8 when not extended making it a flexible outdoor dining table for entertaining. Harmonia Living can be tailored to both Residential and Commercial settings and is committed to delivering exceptional furnishings to your outdoor space.

Includes

- Eight (8) Tailor Dining Arm Chairs HL-TA-SL-DAC-OG
- Eight (8) Seat Cushions
- One (1) Spread Extendable Dining Table HL-SP-SL-EXTDT-CON