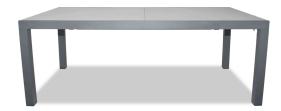

#### Dimensions

- Tailor Dining Arm Chair: 23.75"W x 23.75"D x 32.75"H (9 lbs.)
  - Frame Height: 32.75
  - Seat Height (No Cushion): 17
  - Seat Height (With Cushion): 19.25
  - Back Height: 13.5
  - Arm Height: 26
- Spread Dining Table: 82 126"W x 39.25"D x 30"H (110 lbs.)
  - Frame Height: 30
  - Under Table Height: 26.5