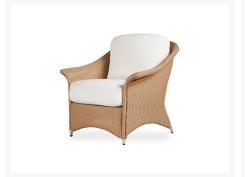

#### **Includes**

- One (1) Generations Lounge Chair
- One (1) Generations Ottoman

#### Dimension

Generations Lounge Chair: 36"W x 34"D x 35"H
Generations Ottoman: 28.5"W x 22.75"D x 16"H