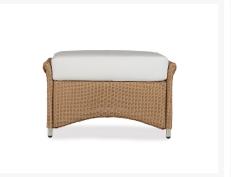

#### **Includes**

- One (1) Generations Lounge Chair
- One (1) Generations Ottoman

#### Dimension

Generations Lounge Chair: 36"W x 34"D x 35"H
Generations Ottoman: 28.5"W x 22.75"D x 16"H