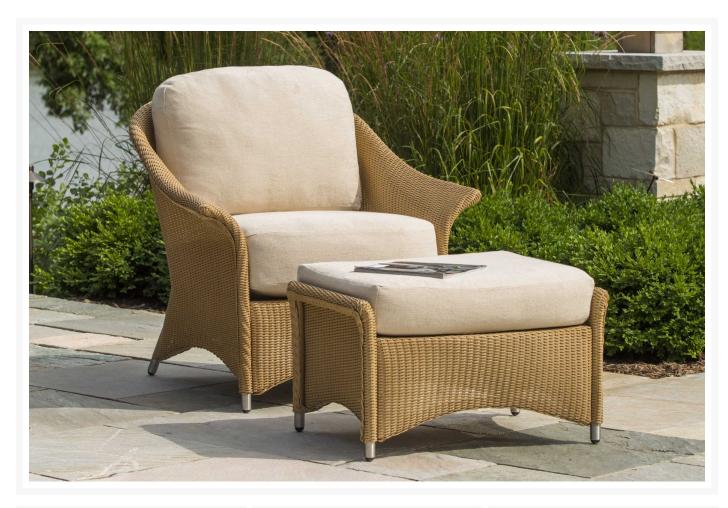

## **Short Description**

DISC Generations 2 Pc. Lounge Chair Set 128002-SET by Lloyd Flanders

## Description

The Generations 2 Pc. Lounge Chair Set (128002-SET) by Lloyd Flanders. The Generations Collection, designed by John Caldwell, captures classic elements of Lloyd Loom design with an updated aesthetic. Graceful curves and plush seating are accented with stainless steel to create timeless style.

#### **Includes**

- One (1) Generations Lounge Chair
- One (1) Generations Ottoman

#### Dimension

Generations Lounge Chair: 36"W x 34"D x 35"H
Generations Ottoman: 28.5"W x 22.75"D x 16"H