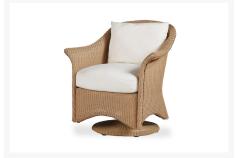

#### **Includes**

- Two (2) Generations Swivel Rocker Dining Arm Chair
- Two (2) Generations Dining Arm Chair
- One (1) Generations 48" Round Dining Table w/ Glass Top

#### Dimension

- Generations Swivel Rocker Dining Arm Chair: 29.5"W x 28"D x 34"H
- Generations Dining Arm Chair: 29.5"W x 28"D x 34"H
- Generations 48" Round Dining Table w/ Glass Top: 48"W x 48"D x 18"H