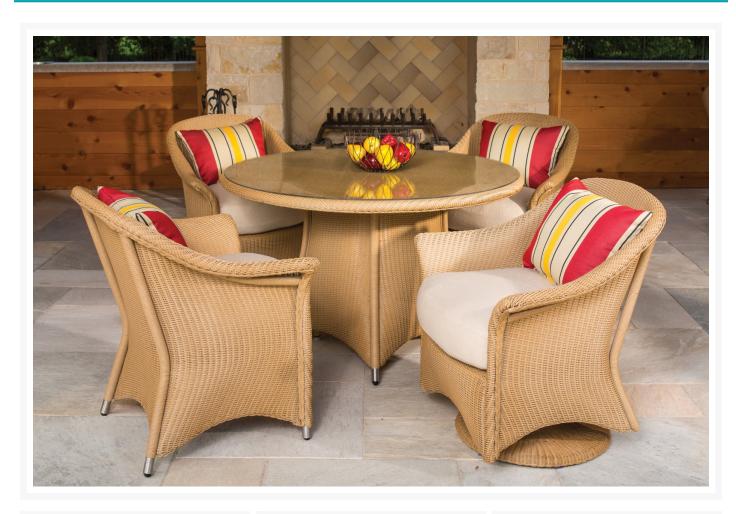

## **Short Description**

DISC Generations 5 Pc. Dining Set 128071-SET by Lloyd Flanders

### Description

The Generations 5 Pc. Dining Set (128071-SET) by Lloyd Flanders. The Generations Collection, designed by John Caldwell, captures classic elements of Lloyd Loom design with an updated aesthetic. Graceful curves and plush seating are accented with stainless steel to create timeless style.

#### **Includes**

- Two (2) Generations Swivel Rocker Dining Arm Chair
- Two (2) Generations Dining Arm Chair
- One (1) Generations 48" Round Dining Table w/ Glass Top

#### Dimension

- Generations Swivel Rocker Dining Arm Chair: 29.5"W x 28"D x 34"H
- Generations Dining Arm Chair: 29.5"W x 28"D x 34"H
- Generations 48" Round Dining Table w/ Glass Top: 48"W x 48"D x 18"H