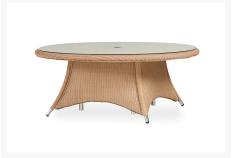

#### **Includes**

- Two (2) Generations Swivel Rocker Dining Arm Chair
- Two (2) Generations Dining Arm Chair
- One (1) Generations 48" Round Dining Table w/ Glass Top

#### Dimension

- Generations Swivel Rocker Dining Arm Chair: 29.5"W x 28"D x 34"H
- Generations Dining Arm Chair: 29.5"W x 28"D x 34"H
- Generations 48" Round Dining Table w/ Glass Top: 48"W x 48"D x 18"H