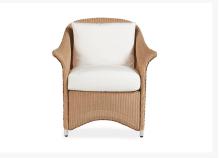

#### **Includes**

- Two (2) Generations Swivel Rocker Dining Arm Chair
- Two (2) Generations Dining Arm Chair
- One (1) Generations 48" Round Dining Table w/ Glass Top

#### Dimension

- Generations Swivel Rocker Dining Arm Chair: 29.5"W x 28"D x 34"H
- Generations Dining Arm Chair: 29.5"W x 28"D x 34"H
- Generations 48" Round Dining Table w/ Glass Top: 48"W x 48"D x 18"H