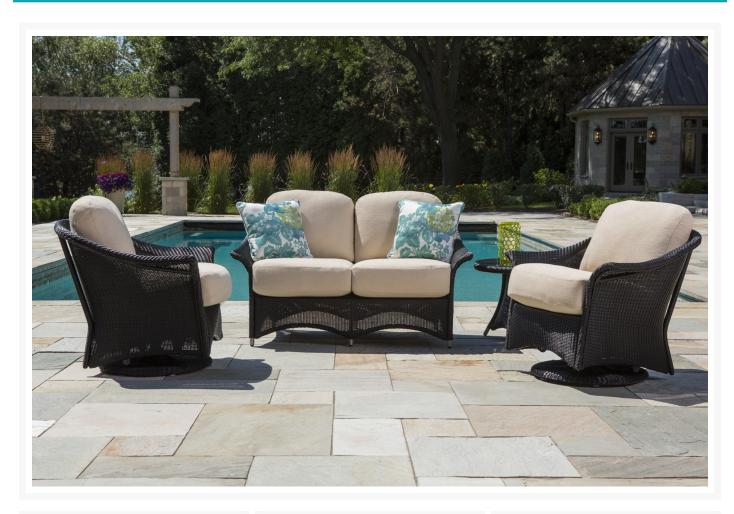

## **Short Description**

DISC Generations 4 Pc. Loveseat Set 128050-SET by Lloyd Flanders

### Description

The Generations 4 Pc. Loveseat Set (128050-SET) by Lloyd Flanders. The Generations Collection, designed by John Caldwell, captures classic elements of Lloyd Loom design with an updated aesthetic. Graceful curves and plush seating are accented with stainless steel to create timeless style.

#### Includes

- One (1) Generations Loveseat
- Two (2) Generations Swivel Glider Lounge Chair
- One (1) Generations 28" Round End Table w/ Glass Top

#### Dimension

- Generations Loveseat: 61"W x 34.75"D x 35"H
- Generations Swivel Glider Lounge Chair: 36"W x 35.25"D x 34"H
- Generations 28" Round End Table w/ Glass Top: 24"W x 24"D x 21"H