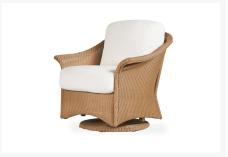

#### Includes

- One (1) Generations Loveseat
- Two (2) Generations Swivel Glider Lounge Chair
- One (1) Generations 28" Round End Table w/ Glass Top

#### Dimension

- Generations Loveseat: 61"W x 34.75"D x 35"H
- Generations Swivel Glider Lounge Chair: 36"W x 35.25"D x 34"H
- Generations 28" Round End Table w/ Glass Top: 24"W x 24"D x 21"H