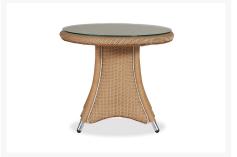

#### Includes

- One (1) Generations Loveseat
- Two (2) Generations Swivel Glider Lounge Chair
- One (1) Generations 28" Round End Table w/ Glass Top

#### Dimension

- Generations Loveseat: 61"W x 34.75"D x 35"H
- Generations Swivel Glider Lounge Chair: 36"W x 35.25"D x 34"H
- Generations 28" Round End Table w/ Glass Top: 24"W x 24"D x 21"H