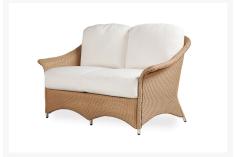

#### Includes

- One (1) Generations Loveseat
- Two (2) Generations Swivel Glider Lounge Chair
- One (1) Generations 28" Round End Table w/ Glass Top

#### Dimension

- Generations Loveseat: 61"W x 34.75"D x 35"H
- Generations Swivel Glider Lounge Chair: 36"W x 35.25"D x 34"H
- Generations 28" Round End Table w/ Glass Top: 24"W x 24"D x 21"H