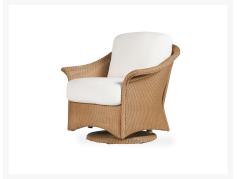

#### Includes

- Four (4) Generations Swivel Glider Lounge Chair
- One (1) Generations 48" Round Chat Table w/ Glass Top

#### Dimension

- Generations Swivel Glider Lounge Chair: 36"W x 35.25"D x 34"H
- Generations 48" Round Chat Table w/ Glass Top: 48"W x 48"D x 18"H