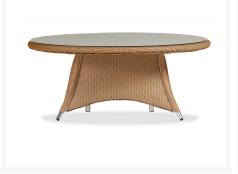

#### Includes

- Four (4) Generations Swivel Glider Lounge Chair
- One (1) Generations 48" Round Chat Table w/ Glass Top

#### Dimension

- Generations Swivel Glider Lounge Chair: 36"W x 35.25"D x 34"H
- Generations 48" Round Chat Table w/ Glass Top: 48"W x 48"D x 18"H