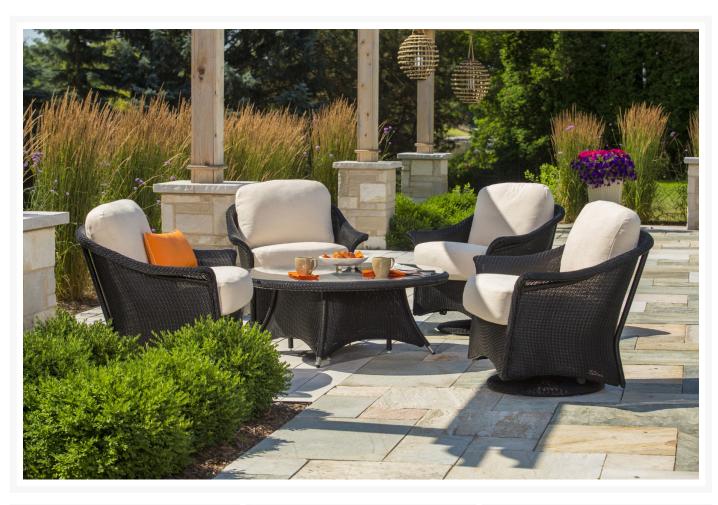

## **Short Description**

DISC Generations 5 Pc. Swivel Glider Lounge Chair Set 128091-SET-1 by Lloyd Flanders

### Description

The Generations 5 Pc. Swivel Glider Lounge Chair Set (128091-SET-1) by Lloyd Flanders. The Generations Collection, designed by John Caldwell, captures classic elements of Lloyd Loom design with an updated aesthetic. Graceful curves and plush seating are accented with stainless steel to create timeless style.

#### Includes

- Four (4) Generations Swivel Glider Lounge Chair
- One (1) Generations 48" Round Chat Table w/ Glass Top

#### Dimension

- Generations Swivel Glider Lounge Chair: 36"W x 35.25"D x 34"H
- Generations 48" Round Chat Table w/ Glass Top: 48"W x 48"D x 18"H