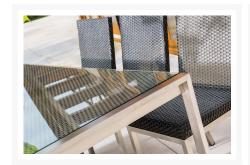

## Description

The Elements 9 Pc. Dining Set (203307-SET) by Lloyd Flanders. Sometimes the best things in life are the simplest. Nature's core building blocks are fused into this refined furniture collection that is Elements. Tightly-woven wicker forms comforting back-to-basics bodies and arms, while sophisticated stainless steel legs add style and strength. This collection bolsters maximum comfort and durability with its Lloyd Loom fiber and tough Durium paint finishes to look and feel the best in any weather! To top it off, the Sunbrella fabric for the cushions is made to be as comfortable as possible with little maintenance and cleaning needed with an included 5 year warranty. A wide variety of unique pieces offer a wealth of customizable options, exclusive to the Elements collection.

#### **Features**

- No assembly required, ships fully welded
- Lloyd Loom wicker fiber material tightly woven with aluminum stakes encased in the fiber for enchanced stability and durability
- Stainless Steel frame for strength, durability, and low maintenance
- Durium paint finish that provides a full, beautiful coat while being able to withstand any weather and wear.
- Easy to clean, either hose it off or wipe clean with a soft cloth, water, and mild dish soap. Please do not use harsh chemicals.
- Glass table top