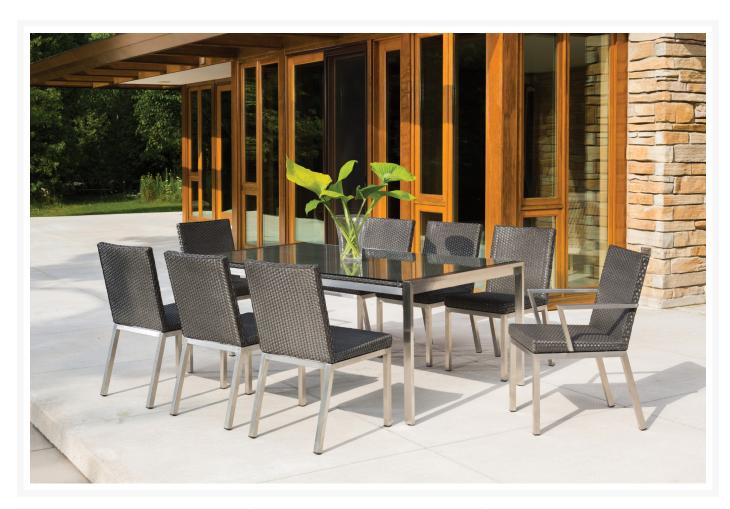

## **Short Description**

Elements 9 Pc. Dining Set (203307-SET) by Lloyd Flanders

## Description

The Elements 9 Pc. Dining Set (203307-SET) by Lloyd Flanders. Sometimes the best things in life are the simplest. Nature's core building blocks are fused into this refined furniture collection that is Elements. Tightly-woven wicker forms comforting back-to-basics bodies and arms, while sophisticated stainless steel legs add style and strength. This collection bolsters maximum comfort and durability with its Lloyd Loom fiber and tough Durium paint finishes to look and feel the best in any weather! To top it off, the Sunbrella fabric for the cushions is made to be as comfortable as possible with little maintenance and cleaning needed with an included 5 year warranty. A wide variety of unique pieces offer a wealth of customizable options, exclusive to the Elements collection.

### Includes

- Six (6) Elements Armless Dining Chair (203307)
- Two (2) Elements Dining Armchair (203301)
- One (1) Elements 72" Rectangular Dining Table (203072)

#### Dimensions

Armless Chair: 34.50"H x 18.25"W x 24"D
Dining Armchair: 34.50"H x 20.25"W x 24"D

• Table: 29.50"H x 71"W x 42"D

#### **Features**

- No assembly required, ships fully welded
- Lloyd Loom wicker fiber material tightly woven with aluminum stakes encased in the fiber for enchanced stability and durability
- Stainless Steel frame for strength, durability, and low maintenance
- Durium paint finish that provides a full, beautiful coat while being able to withstand any weather and wear.
- Easy to clean, either hose it off or wipe clean with a soft cloth, water, and mild dish soap. Please do not use harsh chemicals.
- Glass table top