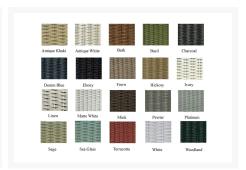

## Description

The Elements 9 Pc. Dining Set (203307-SET) by Lloyd Flanders. Sometimes the best things in life are the simplest. Nature's core building blocks are fused into this refined furniture collection that is Elements. Tightly-woven wicker forms comforting back-to-basics bodies and arms, while sophisticated stainless steel legs add style and strength. This collection bolsters maximum comfort and durability with its Lloyd Loom fiber and tough Durium paint finishes to look and feel the best in any weather! To top it off, the Sunbrella fabric for the cushions is made to be as comfortable as possible with little maintenance and cleaning needed with an included 5 year warranty. A wide variety of unique pieces offer a wealth of customizable options, exclusive to the Elements collection.

#### **Features**

- No assembly required, ships fully welded
- Lloyd Loom wicker fiber material tightly woven with aluminum stakes encased in the fiber for enchanced stability and durability
- Stainless Steel frame for strength, durability, and low maintenance
- Durium paint finish that provides a full, beautiful coat while being able to withstand any weather and wear.
- Easy to clean, either hose it off or wipe clean with a soft cloth, water, and mild dish soap. Please do not use harsh chemicals.
- Glass table top