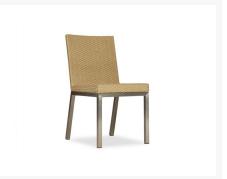

### Includes

- Six (6) Elements Armless Dining Chair (203307)
- Two (2) Elements Dining Armchair (203301)
- One (1) Elements 72" Rectangular Dining Table (203072)

#### Dimensions

Armless Chair: 34.50"H x 18.25"W x 24"D
Dining Armchair: 34.50"H x 20.25"W x 24"D

• Table: 29.50"H x 71"W x 42"D

#### **Features**

- No assembly required, ships fully welded
- Lloyd Loom wicker fiber material tightly woven with aluminum stakes encased in the fiber for enchanced stability and durability
- Stainless Steel frame for strength, durability, and low maintenance
- Durium paint finish that provides a full, beautiful coat while being able to withstand any weather and wear.
- Easy to clean, either hose it off or wipe clean with a soft cloth, water, and mild dish soap. Please do not use harsh chemicals.
- Glass table top