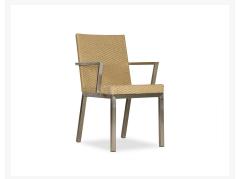

### Includes

- Six (6) Elements Armless Dining Chair (203307)
- Two (2) Elements Dining Armchair (203301)
- One (1) Elements 72" Rectangular Dining Table (203072)

#### Dimensions

Armless Chair: 34.50"H x 18.25"W x 24"D
Dining Armchair: 34.50"H x 20.25"W x 24"D

• Table: 29.50"H x 71"W x 42"D

#### **Features**

- No assembly required, ships fully welded
- Lloyd Loom wicker fiber material tightly woven with aluminum stakes encased in the fiber for enchanced stability and durability
- Stainless Steel frame for strength, durability, and low maintenance
- Durium paint finish that provides a full, beautiful coat while being able to withstand any weather and wear.
- Easy to clean, either hose it off or wipe clean with a soft cloth, water, and mild dish soap. Please do not use harsh chemicals.
- Glass table top