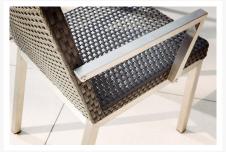

## Description

The Elements 9 Pc. Dining Set (203307-SET) by Lloyd Flanders. Sometimes the best things in life are the simplest. Nature's core building blocks are fused into this refined furniture collection that is Elements. Tightly-woven wicker forms comforting back-to-basics bodies and arms, while sophisticated stainless steel legs add style and strength. This collection bolsters maximum comfort and durability with its Lloyd Loom fiber and tough Durium paint finishes to look and feel the best in any weather! To top it off, the Sunbrella fabric for the cushions is made to be as comfortable as possible with little maintenance and cleaning needed with an included 5 year warranty. A wide variety of unique pieces offer a wealth of customizable options, exclusive to the Elements collection.

#### **Features**

- No assembly required, ships fully welded
- Lloyd Loom wicker fiber material tightly woven with aluminum stakes encased in the fiber for enchanced stability and durability
- Stainless Steel frame for strength, durability, and low maintenance
- Durium paint finish that provides a full, beautiful coat while being able to withstand any weather and wear.
- Easy to clean, either hose it off or wipe clean with a soft cloth, water, and mild dish soap. Please do not use harsh chemicals.
- Glass table top