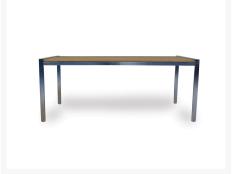

### Includes

- Six (6) Elements Armless Dining Chair (203307)
- Two (2) Elements Dining Armchair (203301)
- One (1) Elements 72" Rectangular Dining Table (203072)

#### Dimensions

Armless Chair: 34.50"H x 18.25"W x 24"D
Dining Armchair: 34.50"H x 20.25"W x 24"D

• Table: 29.50"H x 71"W x 42"D

#### **Features**

- No assembly required, ships fully welded
- Lloyd Loom wicker fiber material tightly woven with aluminum stakes encased in the fiber for enchanced stability and durability
- Stainless Steel frame for strength, durability, and low maintenance
- Durium paint finish that provides a full, beautiful coat while being able to withstand any weather and wear.
- Easy to clean, either hose it off or wipe clean with a soft cloth, water, and mild dish soap. Please do not use harsh chemicals.
- Glass table top