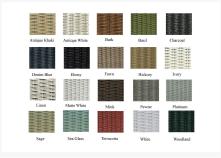

## **Additional Information**

| SKU                  | 124001-SET-1                                           |
|----------------------|--------------------------------------------------------|
| Brand                | Lloyd Flanders                                         |
| Ships Out Estimate   | 4 - 6 Weeks                                            |
| Residential Warranty | Frame: 3 years Finish: 3 years Fabric: 5 years limited |
| Fabric               | <u>View Fabric Options</u>                             |