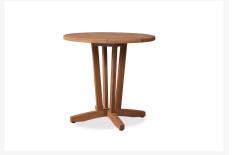

#### Includes

- Two (2) All Seasons Lounge Chair w/ Cushion (124002)
- One (1) Teak 30" Round Bistro Table (286136)

#### Dimensions

Chair: 33"H x 29.25"W x 31"DTable: 28.75"H x 30"W x 30"D