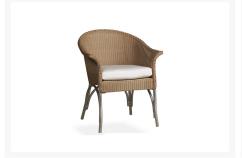

#### Includes

- Two (2) All Seasons Lounge Chair w/ Cushion (124002)
- One (1) Teak 30" Round Bistro Table (286136)

#### Dimensions

Chair: 33"H x 29.25"W x 31"DTable: 28.75"H x 30"W x 30"D

#### **Features**

- No assembly required, ships fully welded
- Lloyd Loom wicker fiber material tightly woven with aluminum stakes encased in the fiber for enchanced stability and durability
- Aluminum frame that is rust-proof and extremely durable
- Sunbrella fabric for fade-proof coloring, durability, and easy cleaning
- High natural oil content in the wood protects against dry rot, bugs, and fungi
- Heather Gray Finish
- Easy to clean, either hose it off or wipe clean with a soft cloth, water, and mild dish soap. Please do not use harsh chemicals.