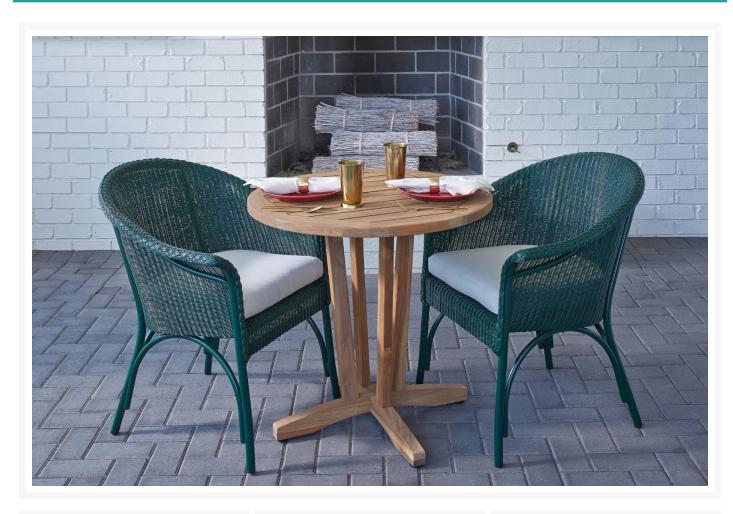

## **Short Description**

All Seasons 3 Pc. Bistro Set w/ Teak Table (124001-SET-1) by Lloyd Flanders

### Description

The All Seasons 3 Pc. Bistro Set w/ Teak Table (124001-SET-1) by Lloyd Flanders. A blend of modern and classic design, All Seasons is fresh but familiar, current yet timeless. This collection bolsters maximum comfort and durability with its Lloyd Loom fiber and tough Durium paint finishes to look and feel the best in any weather! Built-in reticulated foam seating showcases the beauty and comfort of iconic Lloyd Loom® wicker while allowing moisture to drain quickly. Also available with fabric cushion in lieu of padded loom.

#### Includes

- Two (2) All Seasons Lounge Chair w/ Cushion (124002)
- One (1) Teak 30" Round Bistro Table (286136)

#### Dimensions

Chair: 33"H x 29.25"W x 31"DTable: 28.75"H x 30"W x 30"D

#### **Features**

- No assembly required, ships fully welded
- Lloyd Loom wicker fiber material tightly woven with aluminum stakes encased in the fiber for enchanced stability and durability
- Aluminum frame that is rust-proof and extremely durable
- Sunbrella fabric for fade-proof coloring, durability, and easy cleaning
- High natural oil content in the wood protects against dry rot, bugs, and fungi
- Heather Gray Finish
- Easy to clean, either hose it off or wipe clean with a soft cloth, water, and mild dish soap. Please do not use harsh chemicals.