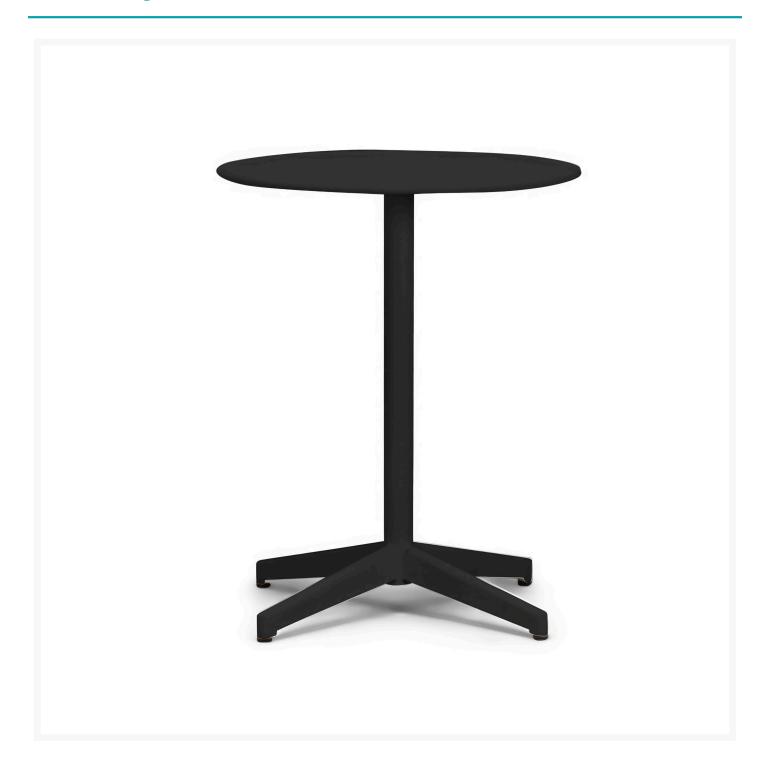

## **Short Description**

Betty Bistro Table HL-BET-2DT

## Description

Its simple, yet modern design makes the Betty Bistro Table (HL-BET-2DT) by Harmonia Living a sharp choice for patio drinks and dining. Versatile enough for use outdoors or in, durable enough for home or public space, Betty will be the center of the party. Its sturdy steel frame and durable powder coating will perform across all seasons. Surround Betty with a few of our Frank Dining Chairs to elevate the setting with Midcentury Modern class.