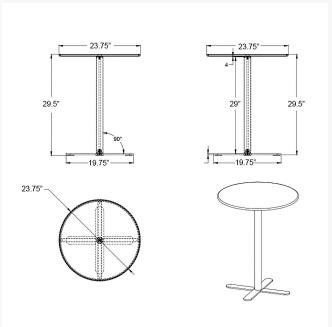

#### Dimensions

- 23.75"W x 23.75"D x 29.50"H
- Under Table Clearance: 29.00"
- Weight: 22.00 lbs.