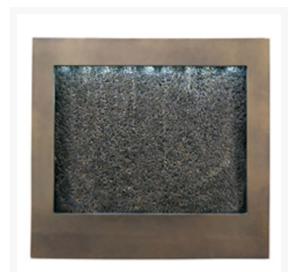

### Short Description

The Central Square Wall Fountain Bronze features a textured fountain face. This classic fountain brings a calming effect to whichever room you choose to mount it in. Halogen bulbs add a luminescent quality to the

### Description

The Central Square Wall Fountain Bronze features a textured fountain face. This classic fountain brings a calming effect to whichever room you choose to mount it in. Halogen bulbs add a luminescent quality to the water.

# DISC Central Square Wall Fountain Bronze

\$340.20