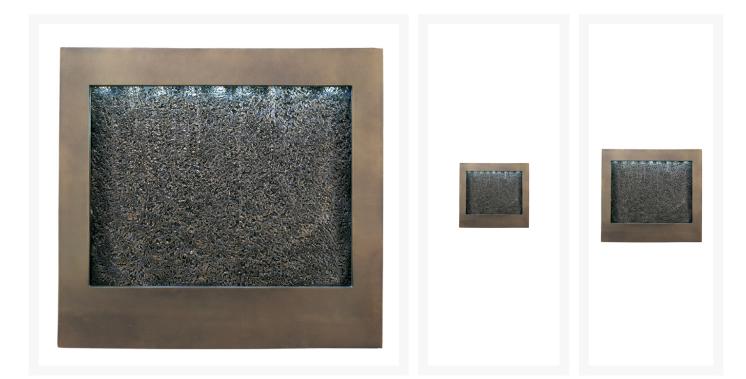

Patio Productions San Diego 2161 Hancock St San Diego, CA 92110 Phone: 1-888-947-4449

## **Product Images**





### Short Description

The Central Square Wall Fountain Bronze features a textured fountain face. This classic fountain brings a calming effect to whichever room you choose to mount it in. Halogen bulbs add a luminescent quality to the

### Description

The Central Square Wall Fountain Bronze features a textured fountain face. This classic fountain brings a calming effect to whichever room you choose to mount it in. Halogen bulbs add a luminescent quality to the water.

#### **Additional Information**

SKU

19998

# DISC Central Square Wall Fountain Bronze

\$340.20