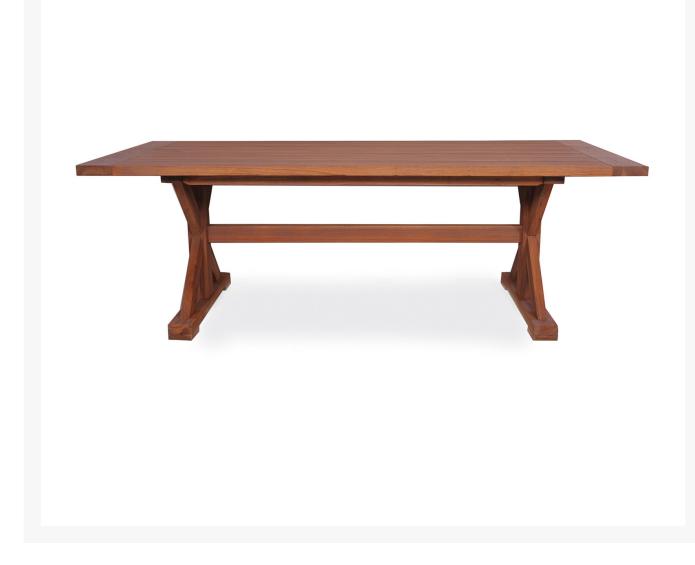

### Short Description

Teak 87" x 39" Rectangular Dining Table 286186 by Lloyd Flanders

## Description

Experience the nature beauty and durability with the Teak 87" x 39" Rectangular Dining Table (286186) by Lloyd Flanders. Crafted from sustainably sourced, FSC certified teak wood, the Teak Collection is the epitome of high quality and timeless elegance. The high oil content and tight grain of teak make it resistant to decay,

#### Dimensions

• 29.5"H x 86.5"W x 39.25"D

#### Features

- Teak is extra durable, resistant to light, heat, moisture and pests
- Teak displays a rich, golden brown color that may be beautifully maintained over time or allowed to gracefully age into a subtle silver patina
- Mix and match with other Lloyd Flanders seating to fit your style
- Assembly required