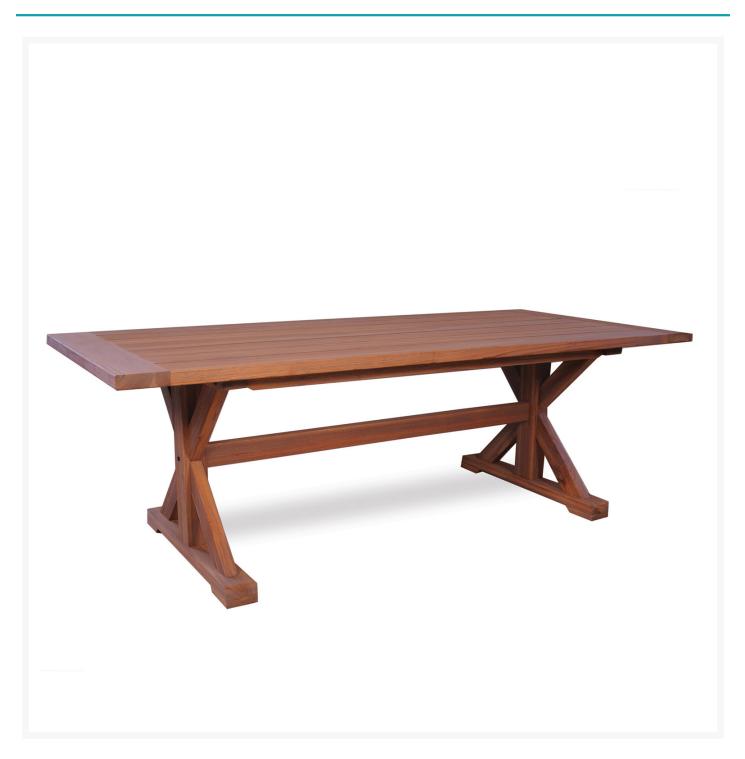

### Short Description

Teak 87" x 39" Rectangular Dining Table 286186 by Lloyd Flanders

## Description

Experience the nature beauty and durability with the Teak 87" x 39" Rectangular Dining Table (286186) by Lloyd Flanders. Crafted from sustainably sourced, FSC certified teak wood, the Teak Collection is the epitome of high quality and timeless elegance. The high oil content and tight grain of teak make it resistant to decay,

#### Dimensions

• 29.5"H x 86.5"W x 39.25"D

#### Features

- Teak is extra durable, resistant to light, heat, moisture and pests
- Teak displays a rich, golden brown color that may be beautifully maintained over time or allowed to gracefully age into a subtle silver patina
- Mix and match with other Lloyd Flanders seating to fit your style
- Assembly required