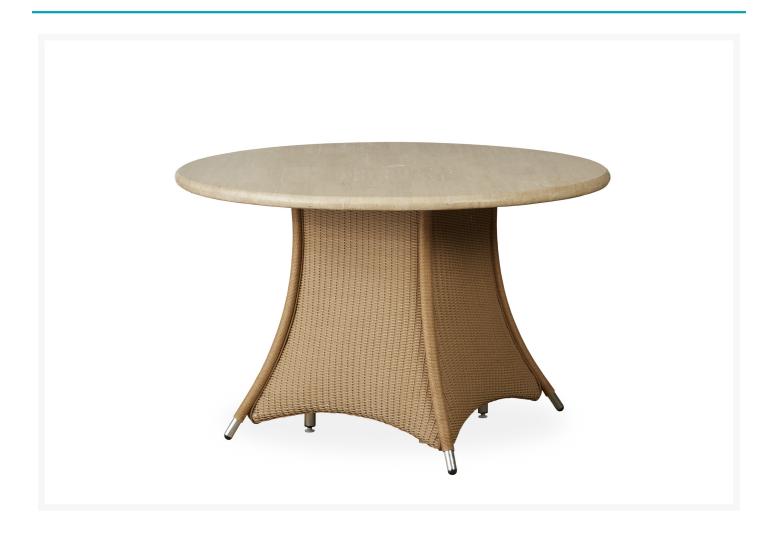

## **Short Description**

DISC Generations 48" Round Umbrella Dining Table 128448 by Lloyd Flanders

### Description

The Generations 48" Round Umbrella Dining Table (128448) by Lloyd Flanders. The Generations Collection, designed by John Caldwell, captures classic elements of Lloyd Loom design with an updated aesthetic. Graceful curves and plush seating are accented with stainless steel to create timeless style.

#### Dimension

• 48"W x 48"D x 29.5"H (163.23 lbs.)