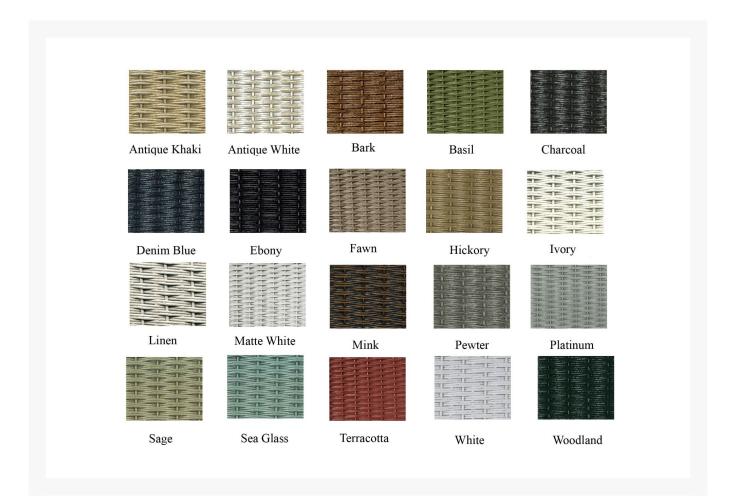

#### Features

- 2 x 2 Loom Weave Pattern
- Available in 19 Custom Loom Finishes

- Signature Lloyd Loom Material with 100+ Year History in Patio Industry
- Sturdy, Corrosion Resistant Fully Welded Aluminum Frames
- Stainless Steel Leg Sleeves
- 100% Made in America