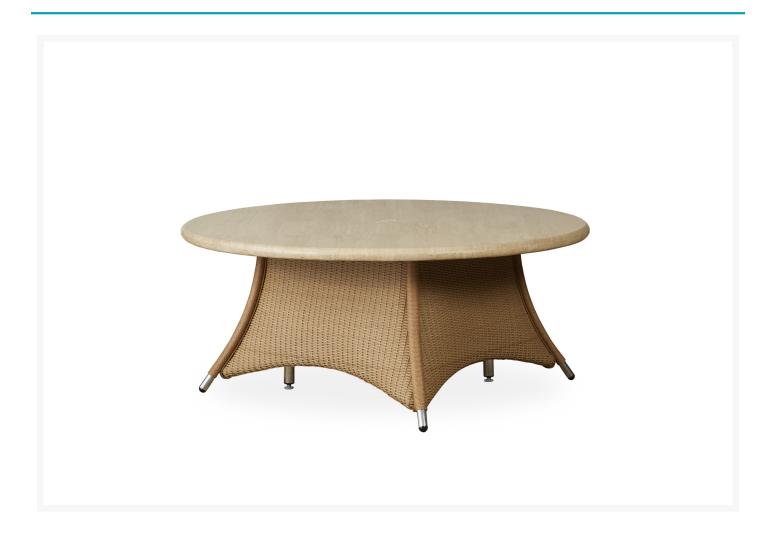

## **Short Description**

DISC Generations 48" Round Umbrella Chat Table 128441 by Lloyd Flanders

## Description

The Generations 48" Round Umbrella Chat Table (128441) by Lloyd Flanders. The Generations Collection, designed by John Caldwell, captures classic elements of Lloyd Loom design with an updated aesthetic. Graceful curves and plush seating are accented with stainless steel to create timeless style.

#### Dimension

• 48"W x 48"D x 18"H (166.75 lbs.)

#### **Features**

- 2 x 2 Loom Weave Pattern
- Available in 19 Custom Loom Finishes

- Signature Lloyd Loom Material with 100+ Year History in Patio Industry
- Sturdy, Corrosion Resistant Fully Welded Aluminum Frames
- Stainless Steel Leg Sleeves
- 100% Made in America