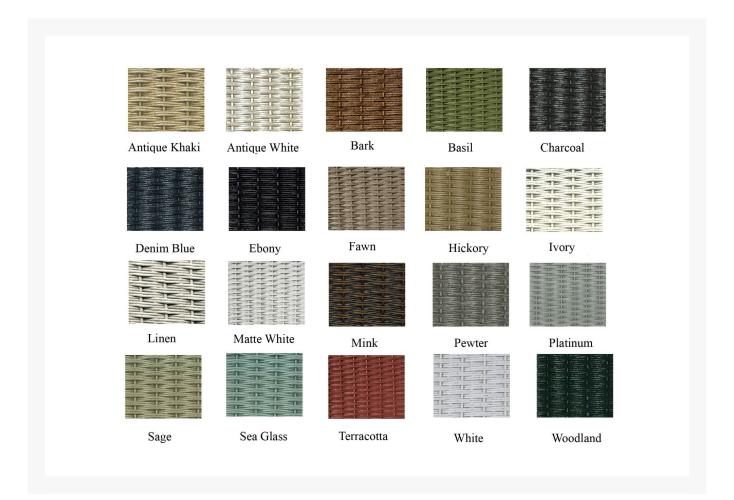

#### **Features**

- 2 x 2 Loom Weave Pattern
- Available in 19 Custom Loom Finishes

- Signature Lloyd Loom Material with 100+ Year History in Patio Industry
- Sturdy, Corrosion Resistant Fully Welded Aluminum Frames
- Stainless Steel Leg Sleeves
- 100% Made in America