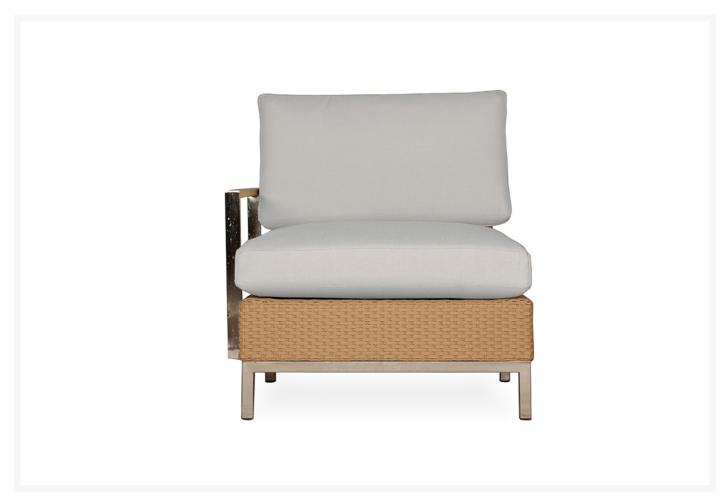

# **Short Description**

Elements Right Arm Lounge Chair w/ Stainless Steel Arm & Back 203328 by Lloyd Flanders

# Description

The Elements Right Arm Lounge Chair w/ Stainless Steel Arm & Back (203328) by Lloyd Flanders. Sometimes the best things in life are the simplest. Nature's core building blocks are fused into this refined furniture set. Tightly-woven wicker forms comforting back-to-basics bodies and arms, while sophisticated stainless steel legs add style and strength. A wide variety of unique pieces offer a wealth of customizable options, exclusive to the Elements collection.

### **Features**

- 5x5 Loom Weave Pattern
- Available in 19 Custom Loom Finishes
- Signature Lloyd Loom Material with 100+ Year History in Patio Industry
- 100+ Sunbrella Fabric Options
- Additional fabric options are available, please call our sales team for more information 888-994-9196
- Sturdy, Corrosion Resistant Fully Welded Aluminum Frames
- Stainless Steel Legs
- Made in America (Frame Finish, Assembly, & Cushions) w/ imported components