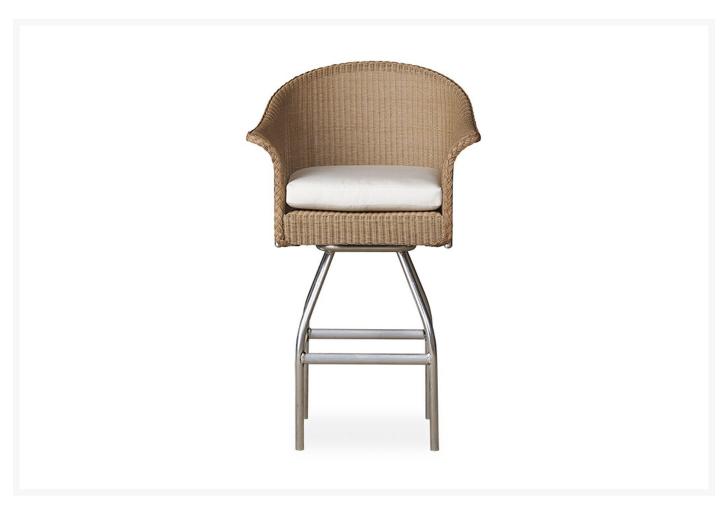

## **Short Description**

All Seasons Swivel Bar Stool w/ Cushion 124009 by Lloyd Flanders

## Description

The All Seasons Swivel Bar Stool w/ Cushion (124009) by Lloyd Flanders. A blend of modern and classic design, All Seasons is fresh but familiar, current yet timeless. A showcase of the beauty and comfort of the iconic Lloyd Loom® wicker. Comfortable cushions available in over 100 colorful outdoor fabrics made from long lasting Sunbrella. Also available with reticulated foam seating in lieu of cushion seating.

#### Dimension

- 27"W x 24.5"D x 44.75"H (22.36 lbs.)
- Seat Height w/ Cush 30.50"H
- Arm Height 37.50"H