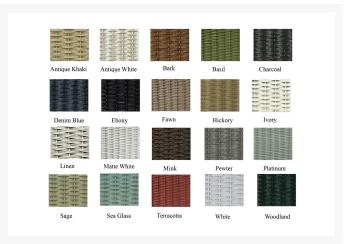

#### **Features**

- 2x2 Loom Weave Pattern
- Available in 19 Custom Loom Finishes
- Signature Lloyd Loom Material with 100+ Year History in Patio Industry
- 100+ Sunbrella Fabric
- Additional fabric options are available, please call our sales team for more information 888-994-9196
- Sturdy, Corrosion Resistant Fully Welded Aluminum Frames
- 100% Made in America

### **Additional Information**

| SKU                  | 124009                                                    |
|----------------------|-----------------------------------------------------------|
| Brand                | Lloyd Flanders                                            |
| Ships Out Estimate   | 18 - 20 Weeks                                             |
| Residential Warranty | Limited Residential Warranty: 3 Years<br>Cushions: 1 Year |
| Fabric               | Sunbrella® Choices                                        |