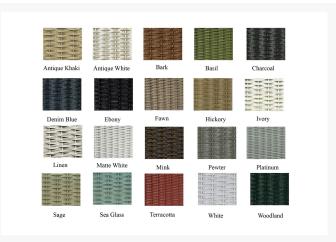

#### **Features**

- 2x2 Loom Weave Pattern
- Available in 19 Custom Loom Finishes
- Signature Lloyd Loom Material with 100+ Year History in Patio Industry
- 100+ Sunbrella Fabric
- Additional fabric options are available, please call our sales team for more information 888-994-9196
- Sturdy, Corrosion Resistant Fully Welded Aluminum Frames
- 100% Made in America

### **Additional Information**

| SKU                  | 124005                                                    |
|----------------------|-----------------------------------------------------------|
| Brand                | Lloyd Flanders                                            |
| Ships Out Estimate   | 18 - 20 Weeks                                             |
| Residential Warranty | Limited Residential Warranty: 3 Years<br>Cushions: 1 Year |
| Fabric               | Sunbrella® Choices                                        |