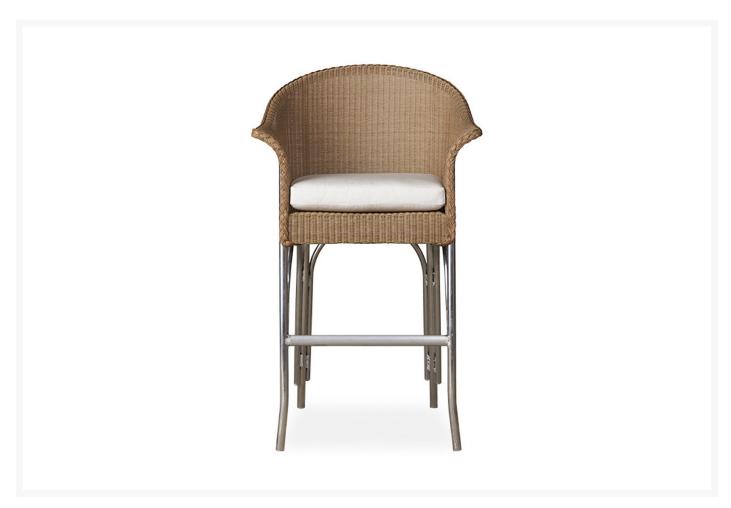

## **Short Description**

All Seasons Bar Stool w/ Cushion 124005 by Lloyd Flanders

## Description

The All Seasons Bar Stool w/ Cushion (124005) by Lloyd Flanders. A blend of modern and classic design, All Seasons is fresh but familiar, current yet timeless. A showcase of the beauty and comfort of the iconic Lloyd Loom® wicker. Comfortable cushions available in over 100 colorful outdoor fabrics made from long lasting Sunbrella. Also available with reticulated foam seating in lieu of cushion seating.

#### Dimension

- 27"W x 24.5"D x 44"H (11.60 lbs.)
- Seat Height w/ Cush 30.00"H
- Arm Height 37.50"H

#### **Features**

- 2x2 Loom Weave Pattern
- Available in 19 Custom Loom Finishes
- Signature Lloyd Loom Material with 100+ Year History in Patio Industry
- 100+ Sunbrella Fabric
- Additional fabric options are available, please call our sales team for more information 888-994-9196
- Sturdy, Corrosion Resistant Fully Welded Aluminum Frames
- 100% Made in America