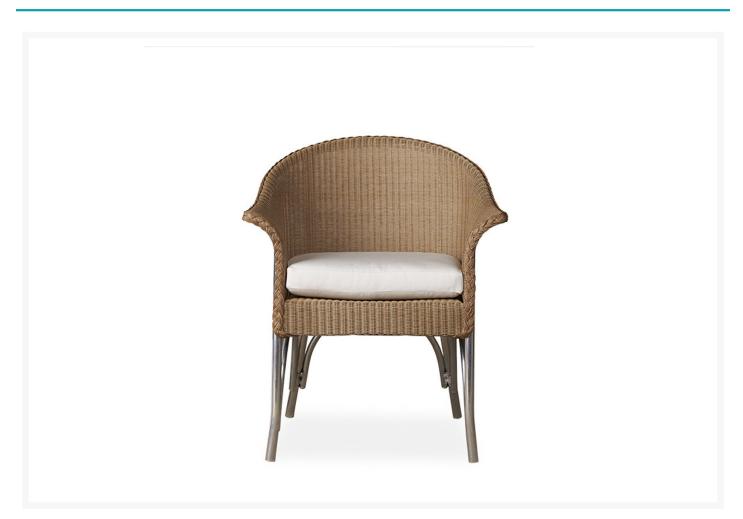

## **Short Description**

All Seasons Dining Arm Chair w/ Cushion 124001 by Lloyd Flanders

## Description

The All Seasons Dining Arm Chair w/ Cushion (124001) by Lloyd Flanders. A blend of modern and classic design, All Seasons is fresh but familiar, current yet timeless. A showcase of the beauty and comfort of the iconic Lloyd Loom® wicker. Comfortable cushions available in over 100 colorful outdoor fabrics made from long lasting Sunbrella. Also available with reticulated foam seating in lieu of cushion seating.

#### Dimension

- 27"W x 23.5"D x 32"H (9.614 lbs.)
- Seat Height w/ Cush 19.25"H
- Arm Height 25.25"H

#### **Features**

- 2x2 Loom Weave Pattern
- Available in 19 Custom Loom Finishes
- Signature Lloyd Loom Material with 100+ Year History in Patio Industry
- 100+ Sunbrella Fabric
- Additional fabric options are available, please call our sales team for more information 888-994-9196
- Sturdy, Corrosion Resistant Fully Welded Aluminum Frames
- 100% Made in America