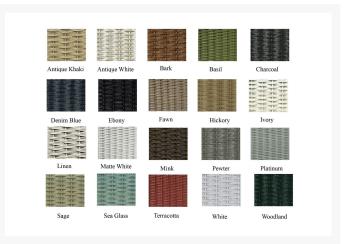

#### **Features**

- 2x2 Loom Weave Pattern
- Available in 19 Custom Loom Finishes
- Signature Lloyd Loom Material with 100+ Year History in Patio Industry
- 100+ Sunbrella Fabric
- Additional fabric options are available, please call our sales team for more information 888-994-9196
- Sturdy, Corrosion Resistant Fully Welded Aluminum Frames
- 100% Made in America

### **Additional Information**

| SKU                  | 124001                                                    |
|----------------------|-----------------------------------------------------------|
| Brand                | Lloyd Flanders                                            |
| Ships Out Estimate   | 18 - 20 Weeks                                             |
| Residential Warranty | Limited Residential Warranty: 3 Years<br>Cushions: 1 Year |
| Fabric               | Sunbrella® Choices                                        |