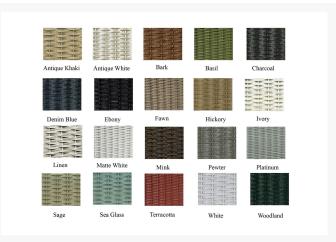

#### **Features**

- 2x2 Loom Weave Pattern
- Available in 19 Custom Loom Finishes
- Signature Lloyd Loom Material with 100+ Year History in Patio Industry
- 100+ Sunbrella Fabric
- Additional fabric options are available, please call our sales team for more information 888-994-9196
- Sturdy, Corrosion Resistant Fully Welded Aluminum Frames
- 100% Made in America

### Additional Information

| SKU                  | 124027                                                    |
|----------------------|-----------------------------------------------------------|
| Brand                | Lloyd Flanders                                            |
| Ships Out Estimate   | 18 - 20 Weeks                                             |
| Residential Warranty | Limited Residential Warranty: 3 Years<br>Cushions: 1 Year |
| Fabric               | Sunbrella® Choices                                        |