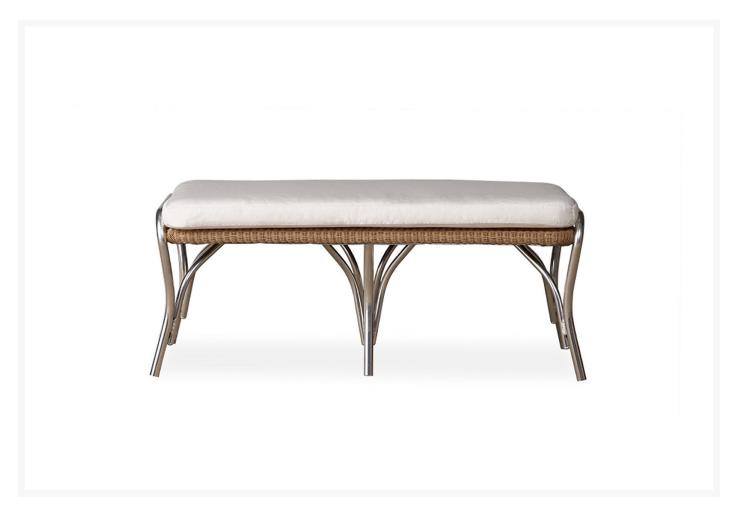

## **Short Description**

All Seasons Large Ottoman w/ Cushion 124027 by Lloyd Flanders

## Description

The All Seasons Large Ottoman w/ Cushion (124027) by Lloyd Flanders. A blend of modern and classic design, All Seasons is fresh but familiar, current yet timeless. A showcase of the beauty and comfort of the iconic Lloyd Loom® wicker. Comfortable cushions available in over 100 colorful outdoor fabrics made from long lasting Sunbrella. Also available with reticulated foam seating in lieu of cushion seating.

#### Dimension

- 45.25"W x 18.25"D x 17.75"H (14.19 lbs.)
- Seat Height w/ Cush 18.75"H

#### **Features**

- 2x2 Loom Weave Pattern
- Available in 19 Custom Loom Finishes
- Signature Lloyd Loom Material with 100+ Year History in Patio Industry
- 100+ Sunbrella Fabric
- Additional fabric options are available, please call our sales team for more information 888-994-9196
- Sturdy, Corrosion Resistant Fully Welded Aluminum Frames
- 100% Made in America