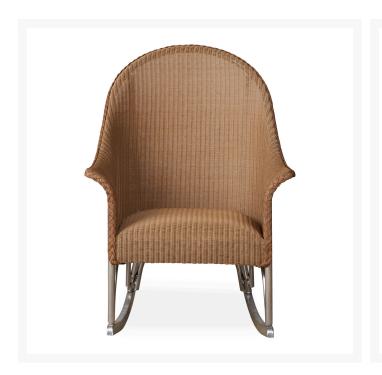

## **Short Description**

All Seasons High Back Porch Rocking Chair with Padded Seat 124336 by Lloyd Flanders

## Description

Discover the perfect combination of modern and classic design with the All Seasons High Back Porch Rocking Chair with Padded Seat (124336) by Lloyd Flanders. The All Seasons Collection offers maximum comfort and durability with its Lloyd Loom fiber and tough Durium paint finishes, ensuring that it looks and feels great in any weather. The built-in reticulated foam seating showcases the beauty and comfort of iconic Lloyd Loom wicker while allowing moisture to drain quickly.