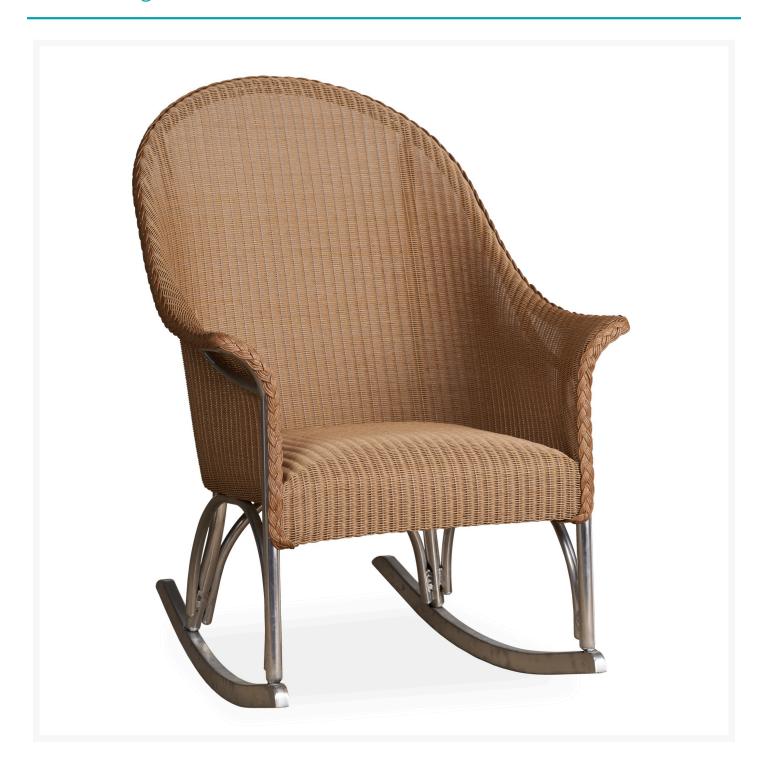

## **Short Description**

All Seasons High Back Porch Rocking Chair with Padded Seat 124336 by Lloyd Flanders

## Description

Discover the perfect combination of modern and classic design with the All Seasons High Back Porch Rocking Chair with Padded Seat (124336) by Lloyd Flanders. The All Seasons Collection offers maximum comfort and durability with its Lloyd Loom fiber and tough Durium paint finishes, ensuring that it looks and feels great in any weather. The built-in reticulated foam seating showcases the beauty and comfort of iconic Lloyd Loom wicker while allowing moisture to drain quickly.

#### Dimensions

- 38.25"H x 28.75"W x 36"D
- Seat Height: 18.25"
- Arm Height: 25.25"

#### **Features**

- Lloyd Loom® wicker is all-weather, recyclable, and resistant to fading or cracking
- Aluminum frames are lightweight, durable, and rust proof
- Built-in reticulated foam seating offers convenient cushion-free comfort
- No assembly required