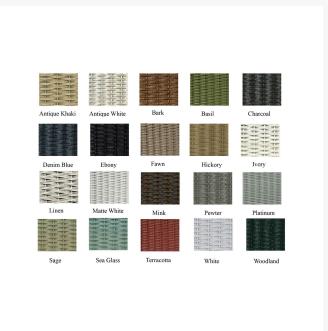

#### **Features**

- Lloyd Loom® wicker is all-weather, recyclable, and resistant to fading or cracking
- Aluminum frames are lightweight, durable, and rust proof
- Built-in reticulated foam seating offers convenient cushion-free comfort
- No assembly required