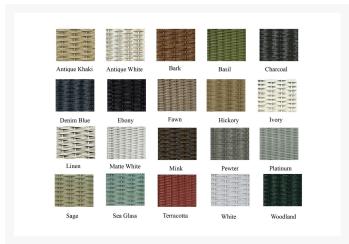

#### **Features**

- 2x2 Loom Weave Pattern
- Available in 19 Custom Loom Finishes
- Signature Lloyd Loom Material with 100+ Year History in Patio Industry
- 100+ Sunbrella Fabric
- Additional fabric options are available, please call our sales team for more information 888-994-9196
- Sturdy, Corrosion Resistant Fully Welded Aluminum Frames
- 100% Made in America

### **Additional Information**

| SKU                  | 124033                                                    |
|----------------------|-----------------------------------------------------------|
| Brand                | Lloyd Flanders                                            |
| Ships Out Estimate   | 18 - 20 Weeks                                             |
| Residential Warranty | Limited Residential Warranty: 3 Years<br>Cushions: 1 Year |
| Fabric               | Sunbrella® Choices                                        |