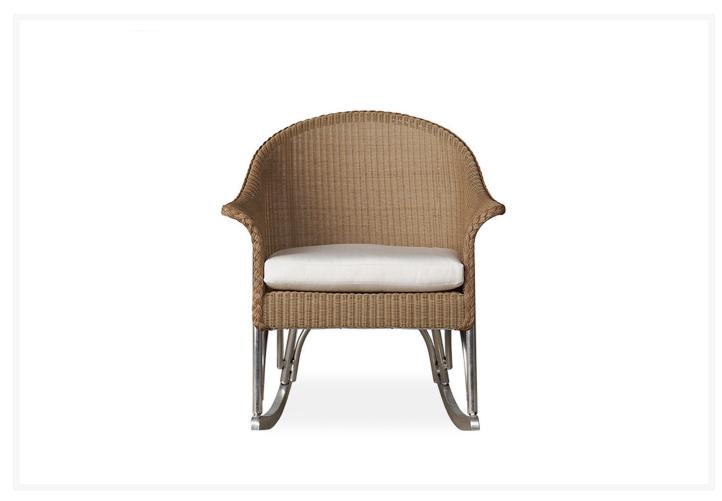

## **Short Description**

All Seasons Lounge Rocker w/ Cushion 124033 by Lloyd Flanders

## Description

The All Seasons Lounge Rocker w/ Cushion (124033) by Lloyd Flanders. A blend of modern and classic design, All Seasons is fresh but familiar, current yet timeless. A showcase of the beauty and comfort of the iconic Lloyd Loom® wicker. Comfortable cushions available in over 100 colorful outdoor fabrics made from long lasting Sunbrella. Also available with reticulated foam seating in lieu of cushion seating.

#### Dimension

- 29.25"W x 31.25"D x 33"H
- Seat Height w/ Cush 19.00"H
- Arm Height 24.50"H

#### **Features**

- 2x2 Loom Weave Pattern
- Available in 19 Custom Loom Finishes
- Signature Lloyd Loom Material with 100+ Year History in Patio Industry
- 100+ Sunbrella Fabric
- Additional fabric options are available, please call our sales team for more information 888-994-9196
- Sturdy, Corrosion Resistant Fully Welded Aluminum Frames
- 100% Made in America