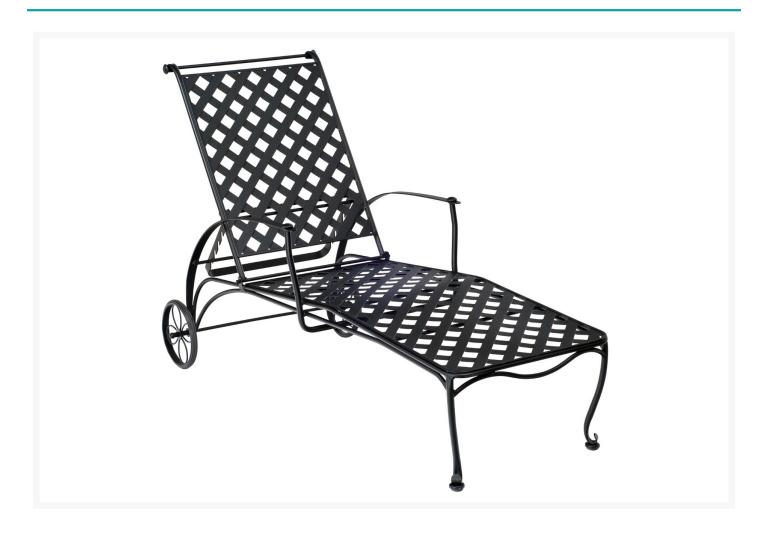

### Short Description

The Maddox Adjustable Chaise Lounge (7F0070) by Woodard.Here, discriminating tastes are welcome. With lovely lattice backs and delicately

### Description

The Maddox Adjustable Chaise Lounge (7F0070) by Woodard.Here, discriminating tastes are welcome. With lovely lattice backs and delicately curved arms, the attractive Maddox collection from Woodard appeals to everyone. Mix and match all-weather fabrics. Choose your own spectacular finish. From stackable side chairs to lounge furniture, loveseats and beyond, no matter what space you put it in, Maddox speaks for itself.

### Dimensions

- 29.3"W x 78"D x 23.8"H (96 lbs.)
- Seat Height: 14.1"

Additional premium finish options are available, please call our sales team for more information 888-994-9196.