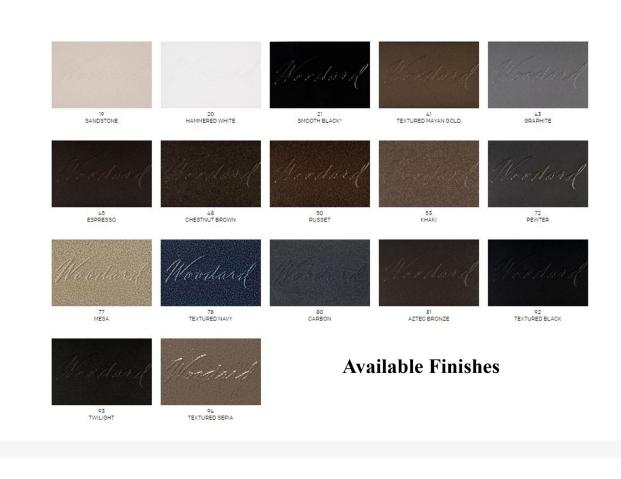

### Dimensions

- 29.3"W x 78"D x 23.8"H (96 lbs.)
- Seat Height: 14.1"

Additional premium finish options are available, please call our sales team for more information 888-994-9196.