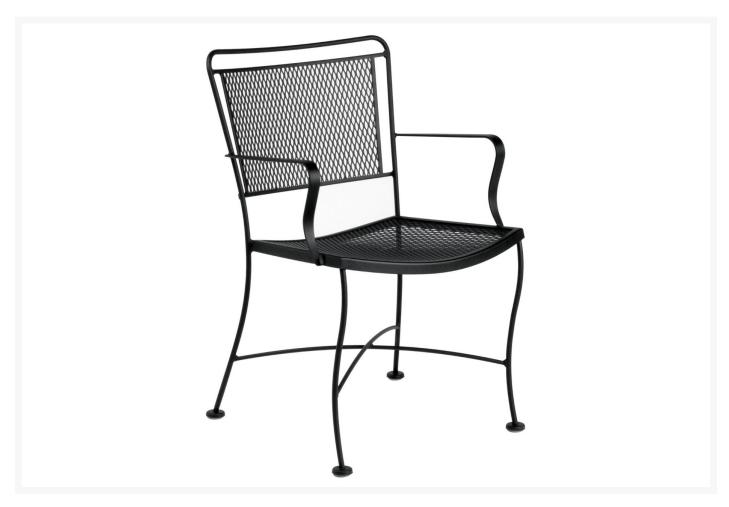

## **Short Description**

The Constantine Dining Arm Chair (130009) by Woodard.Casual and crisp, the Constantine collection from Woodard evokes class. Multiple seat

# Description

The Constantine Dining Arm Chair (130009) by Woodard. Casual and crisp, the Constantine collection from Woodard evokes class. Multiple seating options can be customized with several stunning finishes. With wrought iron mesh backs and seats, and subtly curved legs, Constantine always brings constant style.

#### **Dimensions**

- 23.3"W x 23"D x 33"H (17 lbs.)
- Seat Height: 17.5"

Additional fabric and premium finish options are available, please call our sales team for more information 888-994-9196