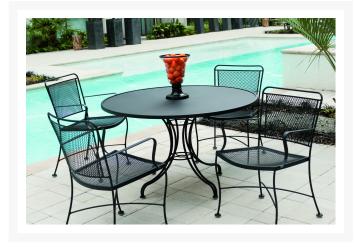

## **Short Description**

The Constantine Dining Arm Chair (130009) by Woodard.Casual and crisp, the Constantine collection from Woodard evokes class. Multiple seat

# Description

The Constantine Dining Arm Chair (130009) by Woodard. Casual and crisp, the Constantine collection from Woodard evokes class. Multiple seating options can be customized with several stunning finishes. With wrought iron mesh backs and seats, and subtly curved legs, Constantine always brings constant style.