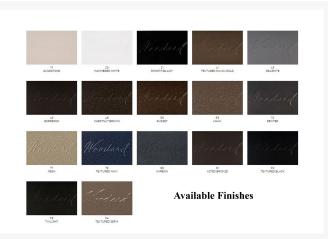

#### **Dimensions**

- 23.3"W x 23"D x 33"H (17 lbs.)
- Seat Height: 17.5"

Additional fabric and premium finish options are available, please call our sales team for more information 888-994-9196