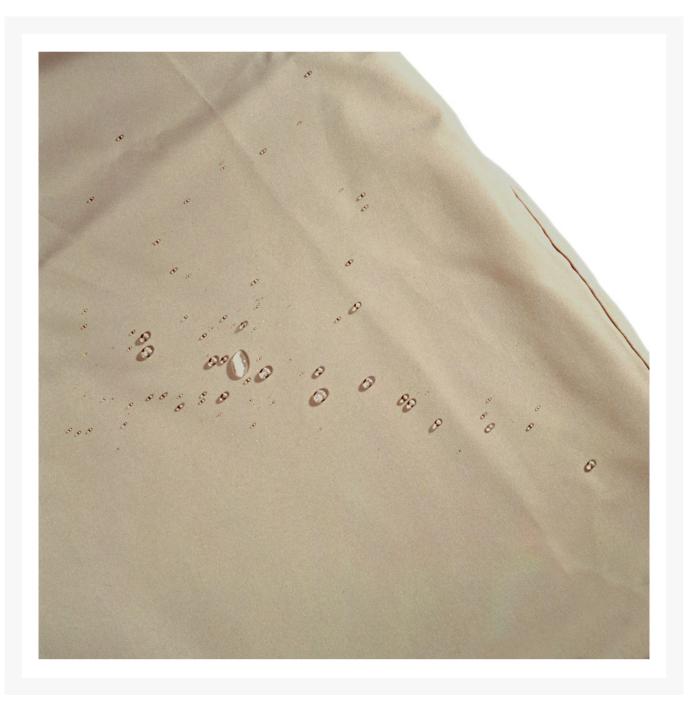

## Description

Shield your outdoor furniture from the elements with the AG25T Cantilever Style Umbrella Protective Cover (CP955) by Treasure Garden! This protective cover is designed to be durable, breathable and water-resistant, giving your furniture a second shield from the weather. Proven to not peel or crack, this protective cover will

#### Features

- Designed for use with Treasure Garden cantilever umbrellas
- Rhinoweave fabric is durable, breathable and water resistant
- Use the high reach extension rod to cover your umbrella without having to remove the base or stand on a ladder
- UPF 50+
- Machine washable
- Offered in neutral Champagne finish