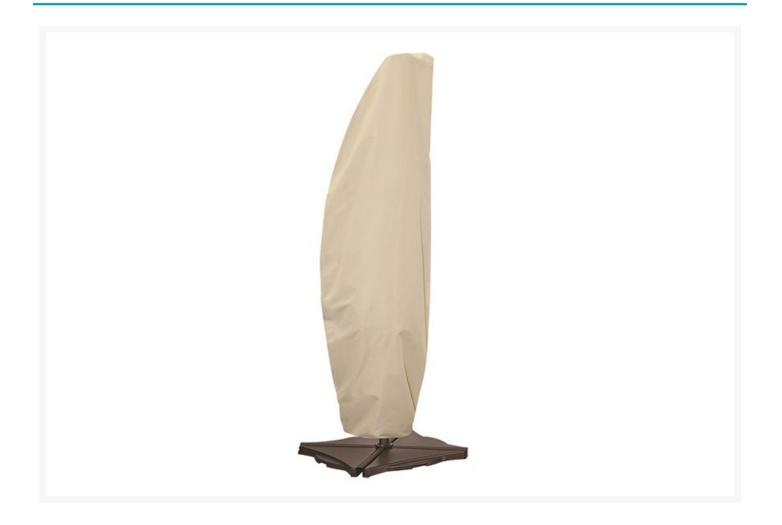

### Short Description

AG25T Cantilever Style Umbrella Protective Cover CP955 by Treasure Garden

## Description

Shield your outdoor furniture from the elements with the AG25T Cantilever Style Umbrella Protective Cover (CP955) by Treasure Garden! This protective cover is designed to be durable, breathable and water-resistant, giving your furniture a second shield from the weather. Proven to not peel or crack, this protective cover will

add years to your patio collection's lifespan.

#### Dimension

- Fits 10' & 11.5' AG25T Cantilever Umbrellas
- Height: 98"
- Weight: 2.37 lbs.

#### Features

- Designed for use with Treasure Garden cantilever umbrellas
- Rhinoweave fabric is durable, breathable and water resistant
- Use the high reach extension rod to cover your umbrella without having to remove the base or stand on a ladder
- UPF 50+
- Machine washable
- Offered in neutral Champagne finish