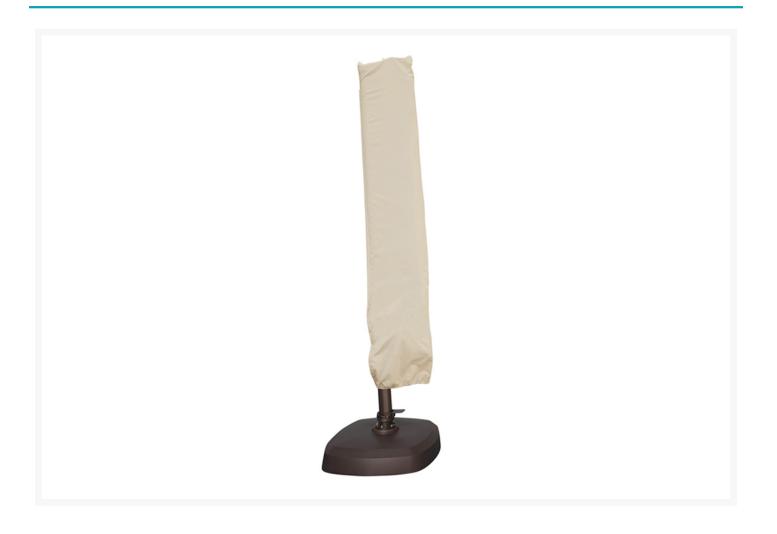

### Short Description

AKZP Cantilever Style Umbrella Cover CP920 by Treasure Garden

### Description

Shield your outdoor furniture from the elements with the AKZP Cantilever Style Umbrella Cover (CP920) by Treasure Garden! This protective cover is designed to be durable, breathable and water-resistant, giving your furniture a second shield from the weather. Proven to not peel or crack, this protective cover will add years to

#### Dimension

- Fits 10', 10' x 13', 11' & 13' AKZP Cantilever Umbrellas
- Height: 104"
- Weight: 2.58 lbs.

#### Features

- Designed for use with Treasure Garden cantilever umbrellas
- Rhinoweave fabric is durable, breathable and water resistant
- Use the high reach extension rod to cover your umbrella without having to remove the base or stand on a ladder
- UPF 50+
- Machine washable
- Offered in neutral Champagne finish