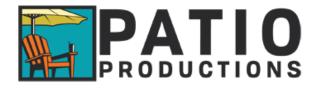

### Short Description

Modular Wedge Left End Right Facing Sectional Cover CP406-L by Treasure Garden

### Description

Shield your outdoor furniture from the elements with the Modular Wedge Left End (Right Facing) Sectional Cover (CP406-L) by Treasure Garden! This protective cover is designed to be durable, breathable and waterresistant, giving your furniture a second shield from the weather. Proven to not peel or crack, this protective cover will add years to your patio collection's lifespan.

#### Features

- Designed for use with Treasure Garden sectional sofas
- Rhinoweave fabric is durable, breathable and water resistant
- Cinch ties ensure a snug fit
- UPF 50+
- Machine washable
- Offered in neutral Champagne finish