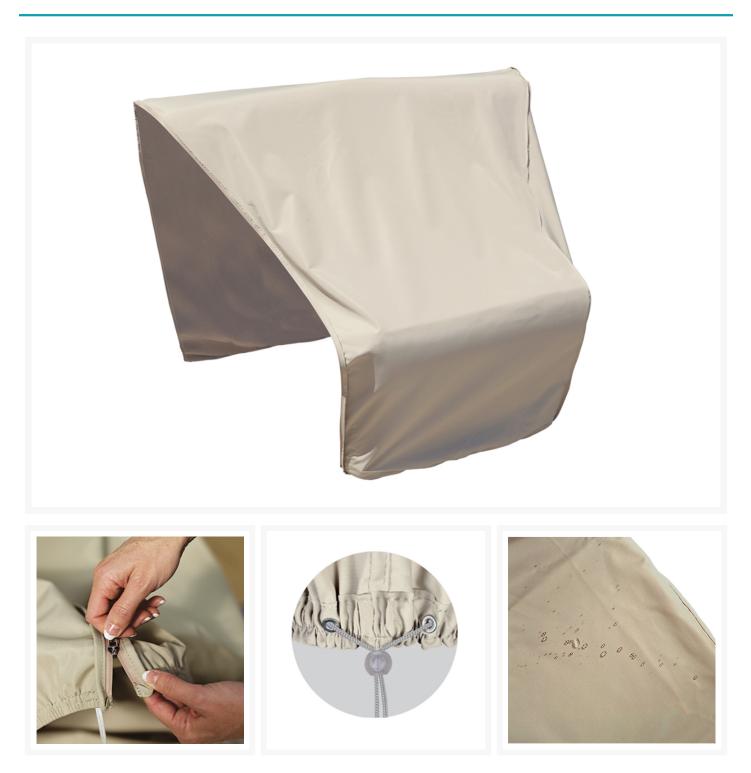

#### Features

- Designed for use with Treasure Garden sectional sofas
- Rhinoweave fabric is durable, breathable and water resistant
- Cinch ties ensure a snug fit
- UPF 50+
- Machine washable
- Offered in neutral Champagne finish