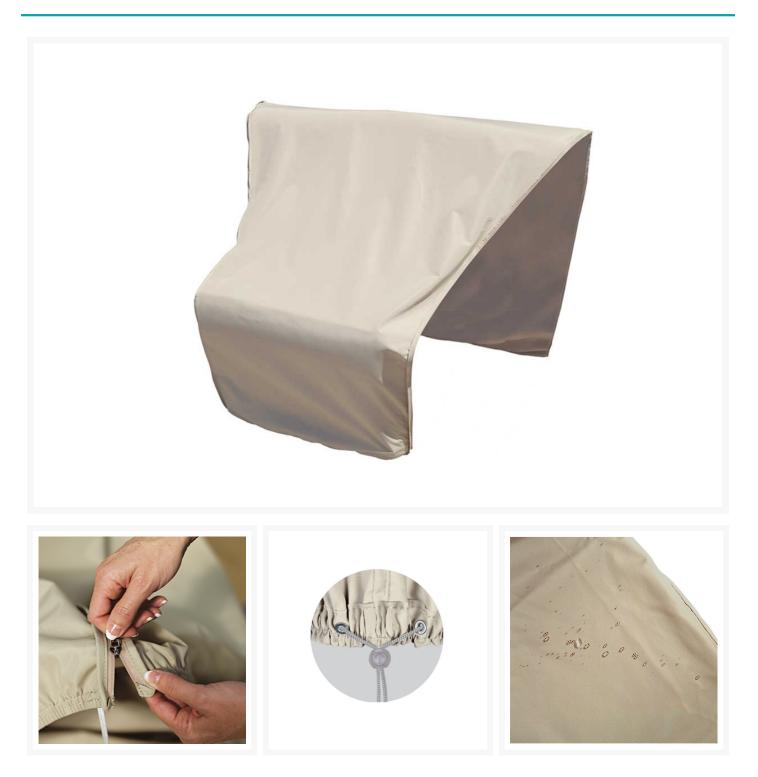

### Description

Shield your outdoor furniture from the elements with the Modular Wedge (Center) Sectional Cover (CP406-C) by Treasure Garden! This protective cover is designed to be durable, breathable and water-resistant, giving your furniture a second shield from the weather. Proven to not peel or crack, this protective cover will add years to your patio collection's lifespan.

#### Features

- Designed for use with Treasure Garden sectional sofas
- Rhinoweave fabric is durable, breathable and water resistant
- Cinch ties ensure a snug fit
- UPF 50+
- Machine washable
- Offered in neutral Champagne finish