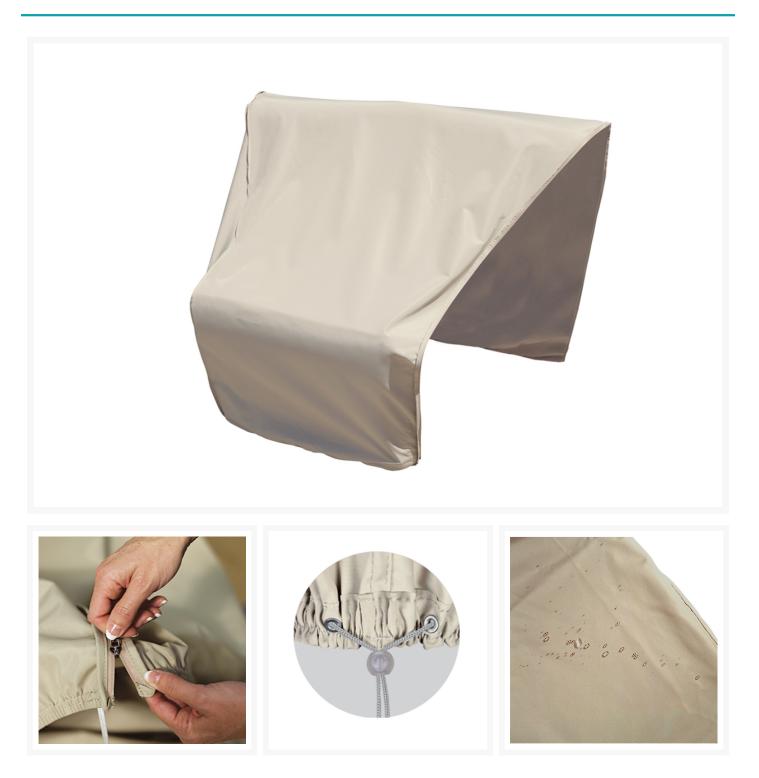

### Description

Shield your outdoor furniture from the elements with the Modular Wedge Right End (Left Facing) Sectional Cover (CP406-R) by Treasure Garden! This protective cover is designed to be durable, breathable and waterresistant, giving your furniture a second shield from the weather. Proven to not peel or crack, this protective cover will add years to your patio collection's lifespan.

#### Features

- Designed for use with Treasure Garden sectional sofas
- Rhinoweave fabric is durable, breathable and water resistant
- Cinch ties ensure a snug fit
- UPF 50+
- Machine washable
- Offered in neutral Champagne finish