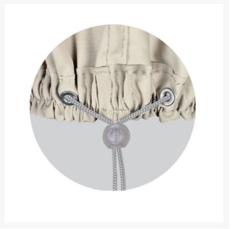

### Features

- Designed for use with Treasure Garden sectional sofas
- Rhinoweave fabric is durable, breathable and water resistant
- Cinch ties ensure a snug fit
- UPF 50+
- Machine washable
- Offered in neutral Champagne finish