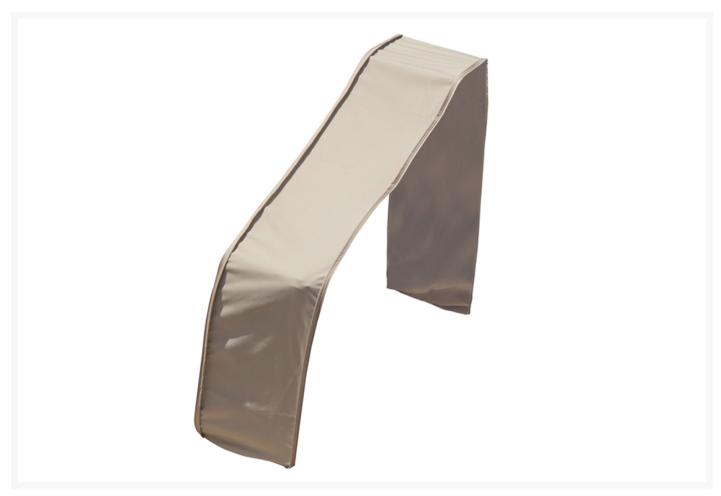

## **Short Description**

Modular Extension for Sectional Covers CP405 by Treasure Garden

## Description

Shield your outdoor furniture from the elements with the Modular Extension for Sectional Covers (CP405) by Treasure Garden! This protective cover is designed to be durable, breathable and water-resistant, giving your furniture a second shield from the weather. Proven to not peel or crack, this protective cover will add years to your patio collection's lifespan.

#### Dimension

Width: 12"Depth: 40"Height: 32"Weight: 1.12 lbs.