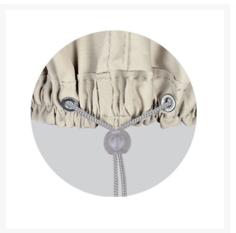

#### **Features**

- Designed for use with Treasure Garden sectional sofas
- Rhinoweave fabric is durable, breathable and water resistant
- Cinch ties ensure a snug fit
- UPF 50+
- Machine washable
- Offered in neutral Champagne finish