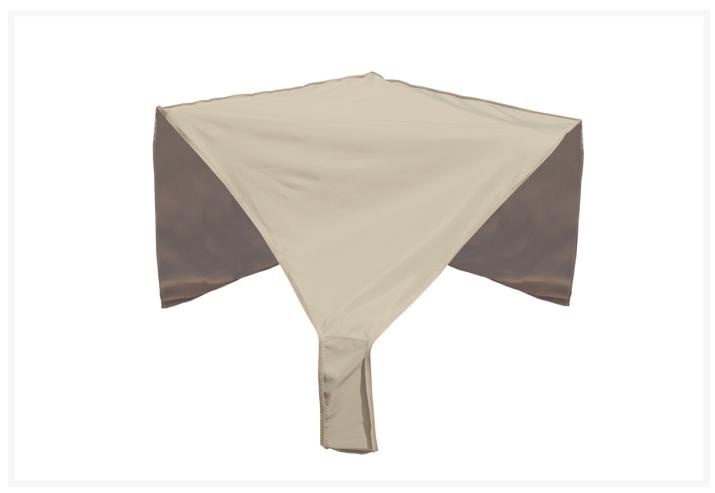

## **Short Description**

Modular Corner Sectional Cover CP404 by Treasure Garden

### Description

Shield your outdoor furniture from the elements with the Modular Corner Sectional Cover (CP404) by Treasure Garden! This protective cover is designed to be durable, breathable and water-resistant, giving your furniture a second shield from the weather. Proven to not peel or crack, this protective cover will add years to your patio collection's lifespan.

#### **Features**

- Designed for use with Treasure Garden sectional sofas
- Rhinoweave fabric is durable, breathable and water resistant
- Cinch ties ensure a snug fit
- UPF 50+
- Machine washable
- Offered in neutral Champagne finish