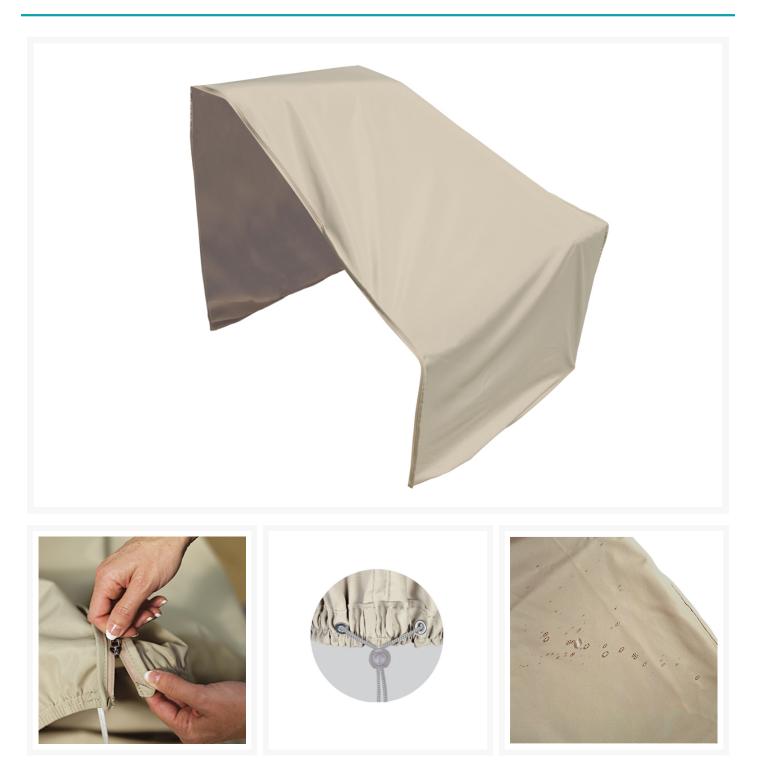

### Description

Shield your outdoor furniture from the elements with the Modular Left End (Right Facing) Sectional Cover (CP403) by Treasure Garden! This protective cover is designed to be durable, breathable and water-resistant, giving your furniture a second shield from the weather. Proven to not peel or crack, this protective cover will add years to your patio collection's lifespan.

#### Features

- Designed for use with Treasure Garden sectional sofas
- Rhinoweave fabric is durable, breathable and water resistant
- Cinch ties ensure a snug fit
- UPF 50+
- Machine washable
- Offered in neutral Champagne finish