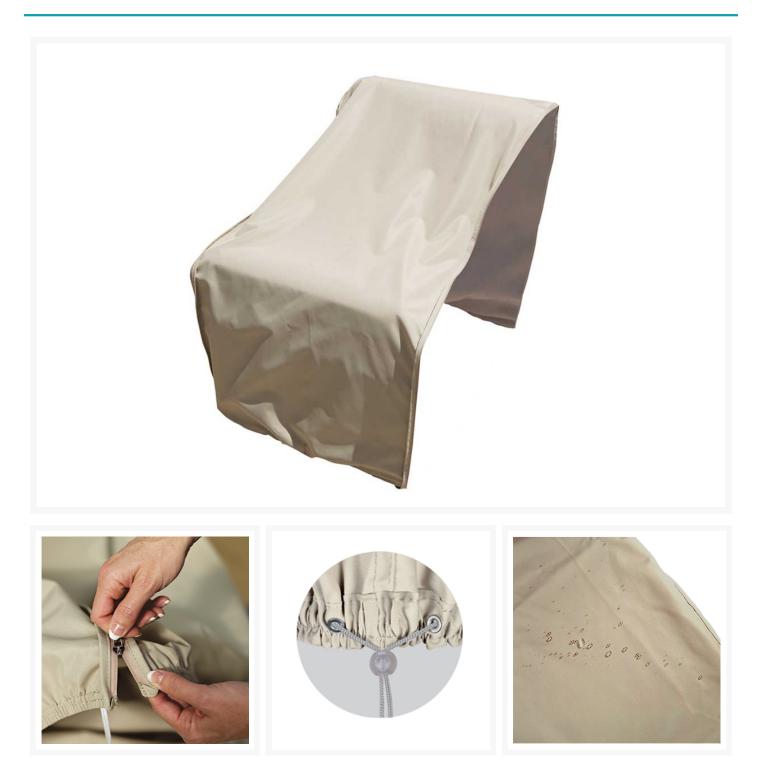

### Description

Shield your outdoor furniture from the elements with the Modular Armless (Middle) Sectional Cover (CP402) by Treasure Garden! This protective cover is designed to be durable, breathable and water-resistant, giving your furniture a second shield from the weather. Proven to not peel or crack, this protective cover will add years to your patio collection's lifespan.

#### Features

- Designed for use with Treasure Garden sectional sofas
- Rhinoweave fabric is durable, breathable and water resistant
- Cinch ties ensure a snug fit
- UPF 50+
- Machine washable
- Offered in neutral Champagne finish