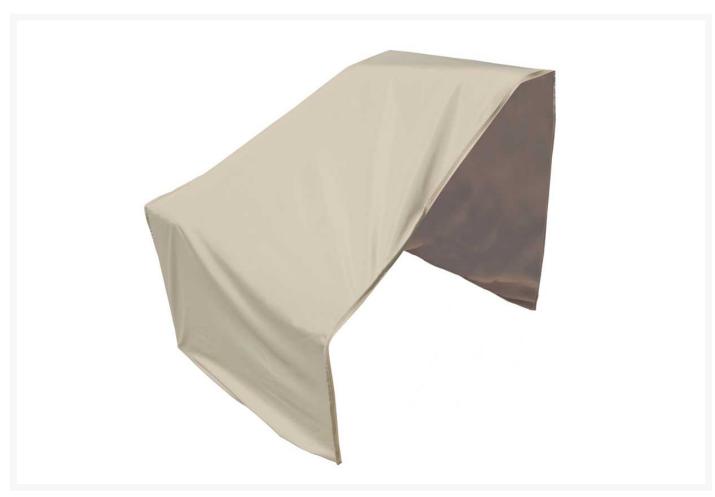

### **Short Description**

Modular Right End Left Facing Sectional Cover CP401 by Treasure Garden

## Description

Shield your outdoor furniture from the elements with the Modular Right End (Left Facing) Sectional Cover (CP401) by Treasure Garden! This protective cover is designed to be durable, breathable and water-resistant, giving your furniture a second shield from the weather. Proven to not peel or crack, this protective cover will add years to your patio collection's lifespan.

#### **Features**

- Designed for use with Treasure Garden sectional sofas
- Rhinoweave fabric is durable, breathable and water resistant
- Cinch ties ensure a snug fit
- UPF 50+
- Machine washable
- Offered in neutral Champagne finish