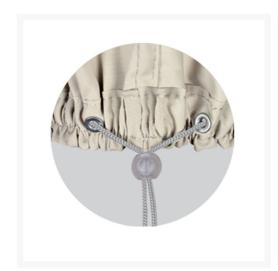

#### **Features**

- Designed for use with Treasure Garden fire pits, tables and ottomans
- Rhinoweave fabric is durable, breathable and water resistant
- Cinch ties ensure a snug fit
- UPF 50+
- Machine washable
- Offered in neutral Champagne finish