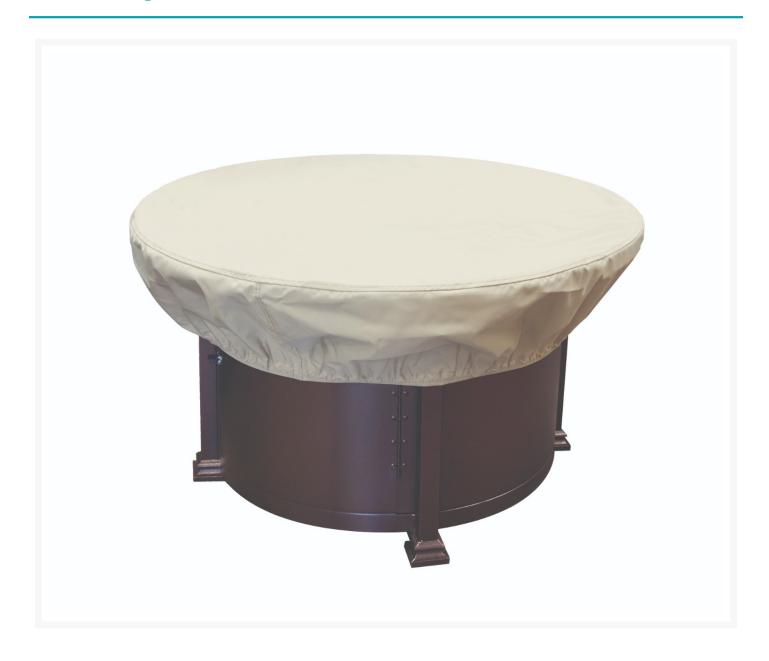

## **Short Description**

36" Round Fire Pit / Table / Ottoman Protective Cover CP929 by Treasure Garden

## Description

Shield your outdoor furniture from the elements with the 36" Round Fire Pit / Table / Ottoman Protective Cover (CP929) by Treasure Garden! This protective cover is designed to be durable, breathable and water-resistant, giving your furniture a second shield from the weather. Proven to not peel or crack, this protective cover will add years to your patio collection's lifespan.

#### Dimension

- Fits 36" 42" round fire tables/tables/ottomans
- Diameter: 43"Height: 12"
- Weight: 1.83 lbs.

#### **Features**

- Designed for use with Treasure Garden fire pits, tables and ottomans
- Rhinoweave fabric is durable, breathable and water resistant
- Cinch ties ensure a snug fit
- UPF 50+
- Machine washable
- Offered in neutral Champagne finish