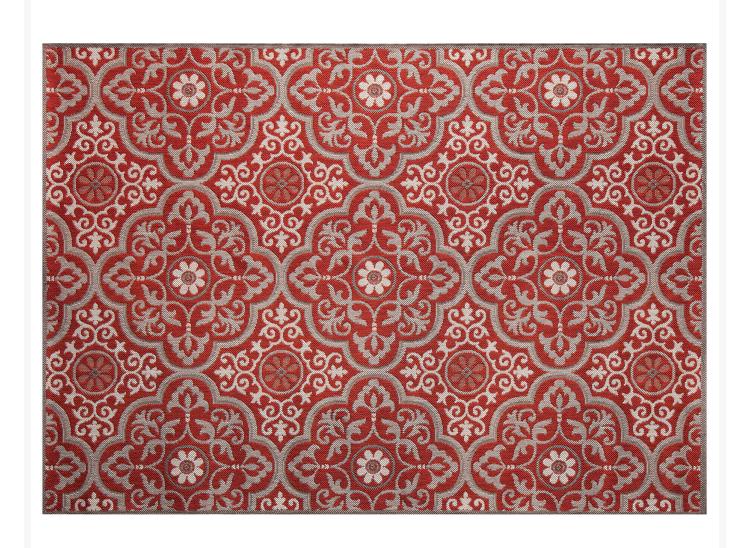

### **Short Description**

Mosaic - Ruby Red Outdoor Rug RG-284-175

## Description

Looking to add the finishing touch to your patio? Add a little color with the Mosaic - Ruby Red Outdoor Rug (RG-284-175) by Treasure Garden! It has all the elegance of an indoor rug with the added resilience required for an outdoor environment. This rug is perfect for small chat sets and larger dining sets alike. Unlike other outdoor rugs, you won't need to sacrifice comfort and look for durability. Each one is made from 100% polypropylene, which is fade resistant, soft and easy to clean.

#### **Features**

- Showcases Treasure Garden 's latest on-trend designs, rich textures and vibrant colors
- Available in a small and large size
- Resistant to mildew, soil and stains
- UV stabilizers in the fabric help keep the rug colorfast over time
- Multi-ply cabled heat-set yarns eliminates stray fibers and helps the rug retain its shape
- Simply hose off to clean