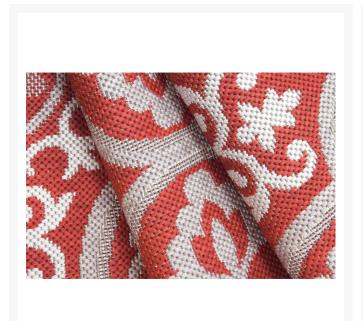

## Description

Looking to add the finishing touch to your patio? Add a little color with the Mosaic - Ruby Red Outdoor Rug (RG-284-175) by Treasure Garden! It has all the elegance of an indoor rug with the added resilience required for an outdoor environment. This rug is perfect for small chat sets and larger dining sets alike. Unlike other outdoor rugs, you won't need to sacrifice comfort and look for durability. Each one is made from 100% polypropylene, which is fade resistant, soft and easy to clean.

#### **Features**

- Showcases Treasure Garden 's latest on-trend designs, rich textures and vibrant colors
- Available in a small and large size
- Resistant to mildew, soil and stains
- UV stabilizers in the fabric help keep the rug colorfast over time
- Multi-ply cabled heat-set yarns eliminates stray fibers and helps the rug retain its shape
- Simply hose off to clean