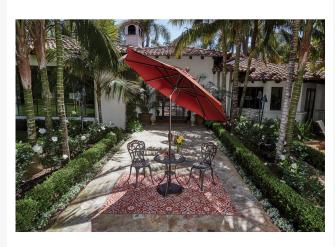

## Description

Looking to add the finishing touch to your patio? Add a little color with the Mosaic - Ruby Red Outdoor Rug (RG-284-175) by Treasure Garden! It has all the elegance of an indoor rug with the added resilience required for an outdoor environment. This rug is perfect for small chat sets and larger dining sets alike. Unlike other outdoor rugs, you won't need to sacrifice comfort and look for durability. Each one is made from 100% polypropylene, which is fade resistant, soft and easy to clean.