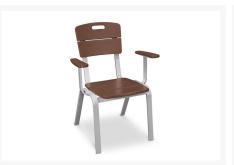

### **Short Description**

This all-weather dining chair pairs with a Mini Harvest Dining Table and Nautic Café Dining Side Chairs to create a space saving outdoor dining set, ideal for entertaining at your next gathering.

### Description

The Nautic Cafe Dining Arm Chair (UA210-2) by POLYWOOD. Comfortable chair with minimalist lines and curves. This all-weather dining chair pairs with a Mini Harvest Dining Table and Nautic Cafe Dining Side Chairs to create a space saving outdoor dining set, ideal for entertaining at your next gathering.

#### **Features**

- Convenient handle in back rest
- Built to withstand a range of climates including hot sun, snowy winters, and strong coastal winds
- Constructed of genuine POLYWOOD® lumber that is not prone to splinter, crack, chip, peel, or rot
- 20-year residential warranty
- Featuring durable, powder coated aluminum frame and legs
- Cleans easily with soap, water, and a soft bristle brush
- UV protectant and color continuously throughout the HDPE material; requires no painting or waterproofing
- Marine-grade quality hardware
- Made in Syracuse, Indiana