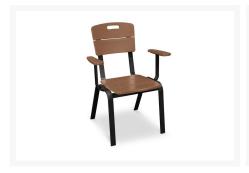

### **Short Description**

This all-weather dining chair pairs with a Mini Harvest Dining Table and Nautic Café Dining Side Chairs to create a space saving outdoor dining set, ideal for entertaining at your next gathering.

### Description

The Nautic Cafe Dining Arm Chair (UA210-2) by POLYWOOD. Comfortable chair with minimalist lines and curves. This all-weather dining chair pairs with a Mini Harvest Dining Table and Nautic Cafe Dining Side Chairs to create a space saving outdoor dining set, ideal for entertaining at your next gathering.

#### **Features**

- Convenient handle in back rest
- Built to withstand a range of climates including hot sun, snowy winters, and strong coastal winds
- Constructed of genuine POLYWOOD® lumber that is not prone to splinter, crack, chip, peel, or rot
- 20-year residential warranty
- Featuring durable, powder coated aluminum frame and legs
- Cleans easily with soap, water, and a soft bristle brush
- UV protectant and color continuously throughout the HDPE material; requires no painting or waterproofing
- Marine-grade quality hardware
- Made in Syracuse, Indiana