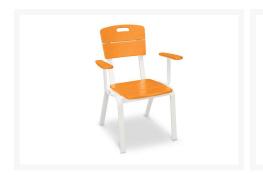

### **Short Description**

This all-weather dining chair pairs with a Mini Harvest Dining Table and Nautic Café Dining Side Chairs to create a space saving outdoor dining set, ideal for entertaining at your next gathering.

### Description

The Nautic Cafe Dining Arm Chair (UA210-2) by POLYWOOD. Comfortable chair with minimalist lines and curves. This all-weather dining chair pairs with a Mini Harvest Dining Table and Nautic Cafe Dining Side Chairs to create a space saving outdoor dining set, ideal for entertaining at your next gathering.

#### **Dimensions**

• 25.50" W x 22.50" D x 33.50" H (16 lbs.)

#### **Features**

- Convenient handle in back rest
- Built to withstand a range of climates including hot sun, snowy winters, and strong coastal winds
- Constructed of genuine POLYWOOD® lumber that is not prone to splinter, crack, chip, peel, or rot
- 20-year residential warranty
- Featuring durable, powder coated aluminum frame and legs
- Cleans easily with soap, water, and a soft bristle brush
- UV protectant and color continuously throughout the HDPE material; requires no painting or waterproofing
- Marine-grade quality hardware
- Made in Syracuse, Indiana