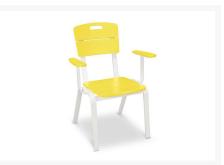

### **Short Description**

This all-weather dining chair pairs with a Mini Harvest Dining Table and Nautic Café Dining Side Chairs to create a space saving outdoor dining set, ideal for entertaining at your next gathering.

### Description

The Nautic Cafe Dining Arm Chair (UA210-2) by POLYWOOD. Comfortable chair with minimalist lines and curves. This all-weather dining chair pairs with a Mini Harvest Dining Table and Nautic Cafe Dining Side Chairs to create a space saving outdoor dining set, ideal for entertaining at your next gathering.

#### **Features**

- Convenient handle in back rest
- Built to withstand a range of climates including hot sun, snowy winters, and strong coastal winds
- Constructed of genuine POLYWOOD® lumber that is not prone to splinter, crack, chip, peel, or rot
- 20-year residential warranty
- Featuring durable, powder coated aluminum frame and legs
- Cleans easily with soap, water, and a soft bristle brush
- UV protectant and color continuously throughout the HDPE material; requires no painting or waterproofing
- Marine-grade quality hardware
- Made in Syracuse, Indiana