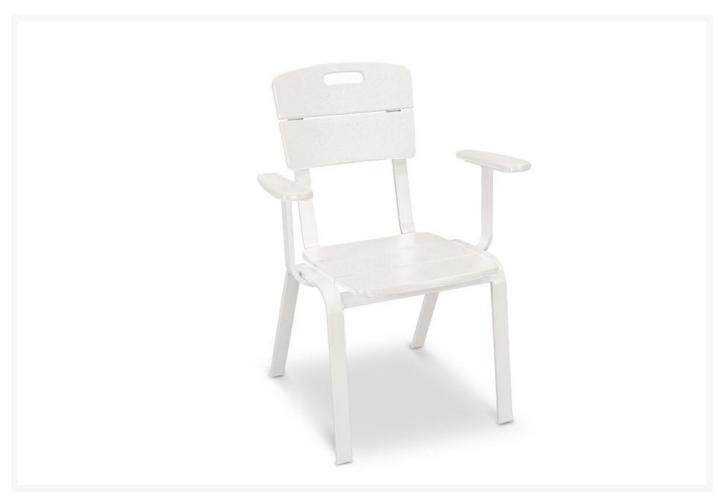

### **Short Description**

This all-weather dining chair pairs with a Mini Harvest Dining Table and Nautic Café Dining Side Chairs to create a space saving outdoor dining set, ideal for entertaining at your next gathering.

### Description

The Nautic Cafe Dining Arm Chair (UA210-2) by POLYWOOD. Comfortable chair with minimalist lines and curves. This all-weather dining chair pairs with a Mini Harvest Dining Table and Nautic Cafe Dining Side Chairs to create a space saving outdoor dining set, ideal for entertaining at your next gathering.

#### **Features**

- Convenient handle in back rest
- Built to withstand a range of climates including hot sun, snowy winters, and strong coastal winds
- Constructed of genuine POLYWOOD® lumber that is not prone to splinter, crack, chip, peel, or rot
- 20-year residential warranty
- Featuring durable, powder coated aluminum frame and legs
- Cleans easily with soap, water, and a soft bristle brush
- UV protectant and color continuously throughout the HDPE material; requires no painting or waterproofing
- Marine-grade quality hardware
- Made in Syracuse, Indiana

# Nautic Cafe Dining Arm Chair UA210-2

was

\$280.00 Special

Price

\$199.00