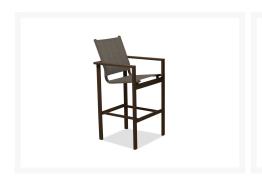

## **Short Description**

The Tribeca Sling Bar Height Chair (1T90) by Telescope Casual. Telescope Casual has been producing quality, outdoor patio furniture for over a century

### Description

The Tribeca Sling Bar Height Chair (1T90) by Telescope Casual. Telescope Casual has been producing quality, outdoor patio furniture for over a century. The product line includes wicker, aluminum, cast aluminum and resin furniture. Telescope Casual products feature the highest quality of any porch and patio furniture or accessories in the industry.