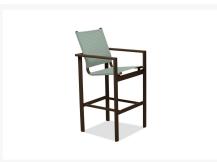

## **Short Description**

The Tribeca Sling Bar Height Chair (1T90) by Telescope Casual. Telescope Casual has been producing quality, outdoor patio furniture for over a century

### Description

The Tribeca Sling Bar Height Chair (1T90) by Telescope Casual. Telescope Casual has been producing quality, outdoor patio furniture for over a century. The product line includes wicker, aluminum, cast aluminum and resin furniture. Telescope Casual products feature the highest quality of any porch and patio furniture or accessories in the industry.