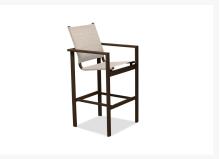

## **Short Description**

The Tribeca Sling Bar Height Chair (1T90) by Telescope Casual. Telescope Casual has been producing quality, outdoor patio furniture for over a century

### Description

The Tribeca Sling Bar Height Chair (1T90) by Telescope Casual. Telescope Casual has been producing quality, outdoor patio furniture for over a century. The product line includes wicker, aluminum, cast aluminum and resin furniture. Telescope Casual products feature the highest quality of any porch and patio furniture or accessories in the industry.