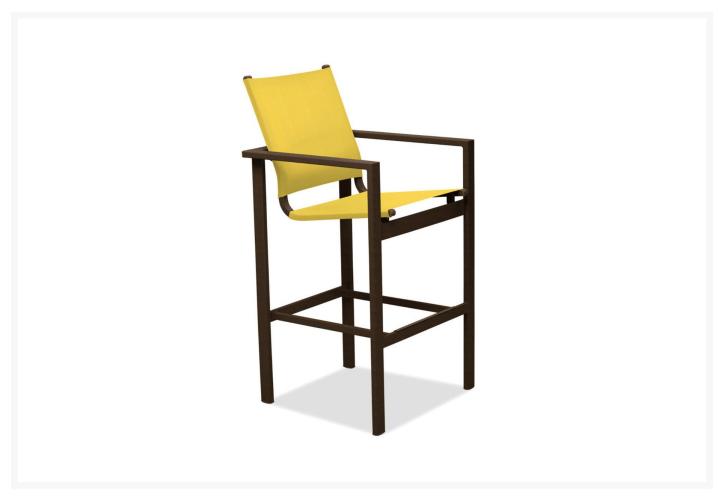

## **Short Description**

The Tribeca Sling Bar Height Chair (1T90) by Telescope Casual. Telescope Casual has been producing quality, outdoor patio furniture for over a century

### Description

The Tribeca Sling Bar Height Chair (1T90) by Telescope Casual. Telescope Casual has been producing quality, outdoor patio furniture for over a century. The product line includes wicker, aluminum, cast aluminum and resin furniture. Telescope Casual products feature the highest quality of any porch and patio furniture or accessories in the industry.

#### Dimensions

- 24"W x 24. 5"D x 46"H (14. 5 lbs)
- Seat Height: 30"
- Arm Height: 36. 25"

#### **Features**

- Extremely durable 100% powder coated aluminum frame
- All-weather resistance to wet weather rust and stains
- Stackable for efficient storage
- Sling fabric is easily replaceable
- Made in the USA