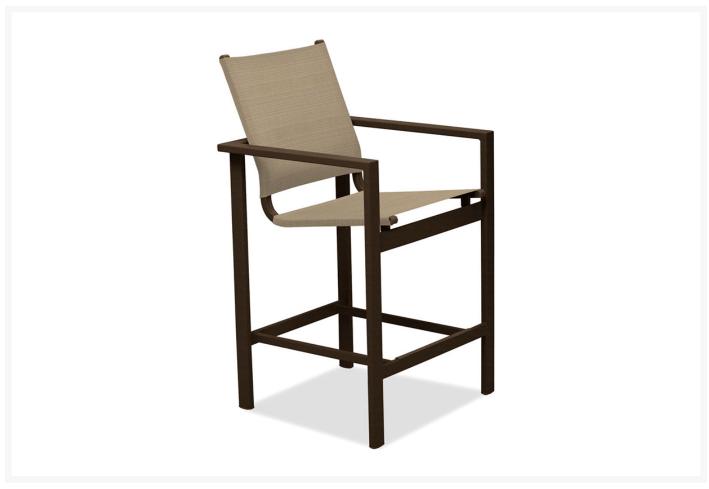

## **Short Description**

The Tribeca Sling Balcony Height Chair (1T80) by Telescope Casual. Telescope Casual has been producing quality, outdoor patio furniture for over a century

### Description

The Tribeca Sling Balcony Height Café Chair (1T80) by Telescope Casual. Telescope Casual has been producing quality, outdoor patio furniture for over a century. The product line includes wicker, aluminum, cast aluminum and resin furniture. Telescope Casual products feature the highest quality of any porch and patio furniture or accessories in the industry.

#### **Dimensions**

• 24"W x 24. 5"D x 42"H (13. 5 lbs)

Seat Height: 26"Arm Height: 32. 25"

#### **Features**

- Extremely durable 100% powder coated aluminum frame
- All-weather resistance to wet weather rust and stains
- Stackable for efficient storage
- Sling fabric is easily replaceable
- Made in the USA