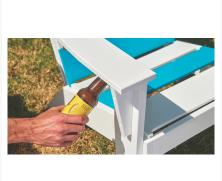

## Description

Enjoy a tropical getaway every day with the Hudson MGP Adirondack Arm Chair (2H80) by Telescope Casual. The Hudson Collection will bring a little bit of the beachside resort vibe to your backyard - it even has a built in bottle opener! Its classic, wide-slat design and generously proportioned seating give it a unique visual appeal, while sturdy, all-weather construction ensures lasting performance across the seasons. The durable marine grade polymer frame is made to endure in any outdoor setting, rain or shine.