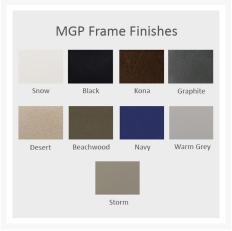

#### **Features**

- Marine grade polymer frame (MGP) will not crack, rot, or separate
- MGP is impervious to moisture, so will not absorb fresh water or salt water
- Synthetic lumber is solid color all the way through
- Includes high quality stainless steel hardware
- MGP is made with more than 30% recycled resin and can be recycled
- Made in the USA
- No assembly required