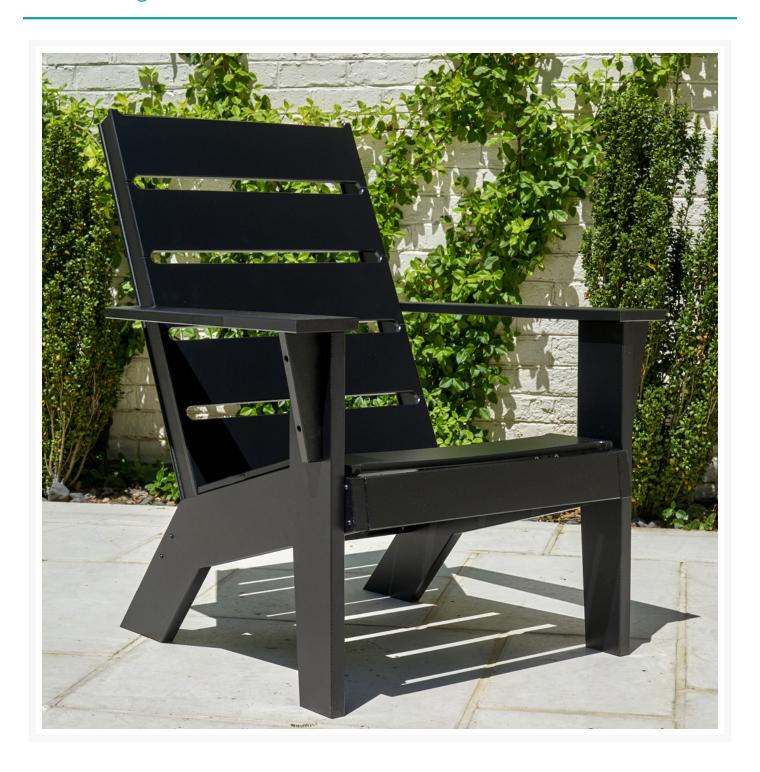

## **Short Description**

Hudson MGP Adirondack Arm Chair 2H80

## Description

Enjoy a tropical getaway every day with the Hudson MGP Adirondack Arm Chair (2H80) by Telescope Casual. The Hudson Collection will bring a little bit of the beachside resort vibe to your backyard - it even has a built in bottle opener! Its classic, wide-slat design and generously proportioned seating give it a unique visual appeal, while sturdy, all-weather construction ensures lasting performance across the seasons. The durable marine grade polymer frame is made to endure in any outdoor setting, rain or shine.

#### **Features**

- Marine grade polymer frame (MGP) will not crack, rot, or separate
- MGP is impervious to moisture, so will not absorb fresh water or salt water
- Synthetic lumber is solid color all the way through
- Includes high quality stainless steel hardware
- MGP is made with more than 30% recycled resin and can be recycled
- Made in the USA
- No assembly required