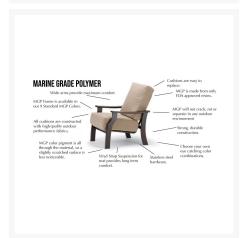

#### **Features**

- Marine grade polymer frame (MGP) will not crack, rot, or separate
- MGP is impervious to moisture, so will not absorb fresh water or salt water
- Synthetic lumber is solid color all the way through
- Includes high quality stainless steel hardware
- MGP is made with more than 30% recycled resin and can be recycled
- Made in the USA
- No assembly required