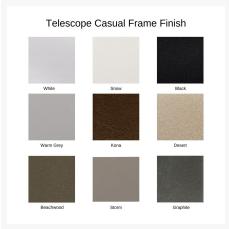

### **Features**

- Powder-coated aluminum frames are lightweight, durable, and rust proof
- Rustproof powder-coated aluminum frames are treated with a multi-step finish for maximum outdoor protection
- High quality stainless steel hardwares are sleek, durable, and weather resistant
- Sling fabric is durable, easy to maintain, and comfortable
- Stackable design makes storage and transportation easy.
- Premium commercial-grade materials ensure durability and longevity for both commercial and residential spaces
- · Made in the USA