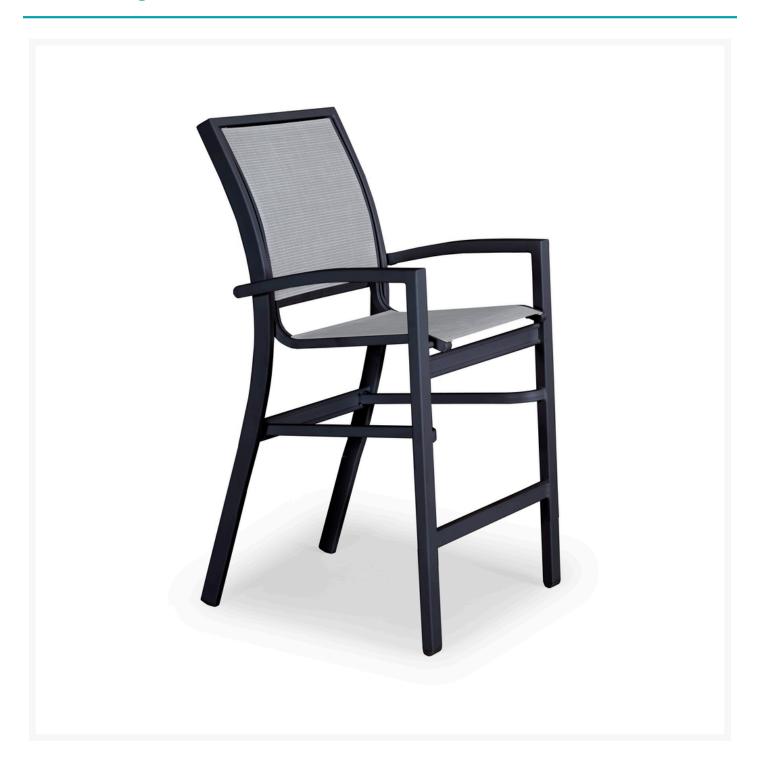

## **Short Description**

Kendall Sling Stacking Balcony Height Arm Chair 9K80 by Telescope Casual

# Description

Add an upscale vibe to your outdoor dining, sitting, or lounging area with the Kendall Sling Stacking Balcony Height Arm Chair (9K80) by Telescope Casual. Designed for entertaining, this collection is a perfect fit for restaurants and residences alike. Its chic style, slim frame design, and modern look give it a unique visual appeal, while sturdy, all-weather construction ensures lasting performance across the seasons. The durable powder-coated aluminum frame and strong, quick-drying sling fabric are made to endure in any outdoor setting, rain or shine. This restaurant-quality selection will bring a legitimate design, look, and feel to your outdoor entertaining area. Elevated a few inches higher than standard lay-flat chaise lounges, this piece showcases purposeful straight lines for a modern look you won't find anywhere else.

#### **Dimensions**

• 25.5" W x 26.5" D x 43.5" H (14 lbs.)

Seat Height: 26"Arm Height: 31.75"

### **Features**

- Powder-coated aluminum frames are lightweight, durable, and rust proof
- Rustproof powder-coated aluminum frames are treated with a multi-step finish for maximum outdoor protection
- High quality stainless steel hardwares are sleek, durable, and weather resistant
- Sling fabric is durable, easy to maintain, and comfortable
- Stackable design makes storage and transportation easy.
- Premium commercial-grade materials ensure durability and longevity for both commercial and residential spaces
- · Made in the USA