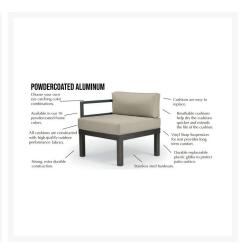

### **Features**

- Powder-coated aluminum frames are lightweight, durable, and rust proof
- Rustproof powder-coated aluminum frames are treated with a multi-step finish for maximum outdoor protection
- High quality stainless steel hardwares are sleek, durable, and weather resistant
- Sling fabric is durable, easy to maintain, and comfortable
- Stackable design makes storage and transportation easy.
- Premium commercial-grade materials ensure durability and longevity for both commercial and residential spaces
- · Made in the USA