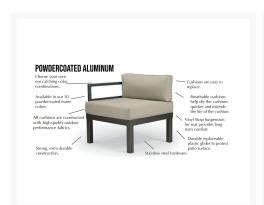

#### **Features**

- Powder-coated aluminum frame will not rust, peel, or crack
- Marine grade polymer (MGP) accents will not crack, rot, or separate; poly lumber is also impervious to water
- Synthetic lumber is solid color all the way through
- Includes high quality stainless steel hardware
- Sling fabric is comfortable, quick-drying and low maintenance
- Aluminum frame can be recycled
- MGP is made with more than 30% recycled resin and can be recycled
- Made in the USA
- No Assembly Required

## Warranty

The Telescope Casual warranty covers manufacturing defects; normal wear and tear is not included. With a little bit of care, your furniture will outlive the warranty by many years.

- Powder-coated aluminum frames and marine grade polymer frames are warranted to be free of structural failures or manufacturing defects for 15 years residential / 1 year commercial from the date of purchase.
- Wood furniture, cushions, slings and folding aluminum furniture are warranted to be free of manufacturing defects for 1 year from the date of purchase.

## Care and Maintenance

Frame: Simply hose off or wipe down your frame to clean it! Avoid using harsh brushes, power washers, or high-heat, which could damage the finish.

Covers & Storage: To prolong the life of your furniture, we recommend using a protective cover. In areas with harsh winter climate, store the cushions inside of a garage or shed, and cover the frames to prevent damage.