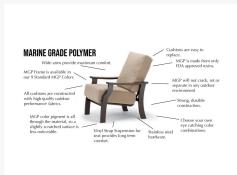

#### **Features**

- Powder-coated aluminum frame will not rust, peel, or crack
- Marine grade polymer (MGP) accents will not crack, rot, or separate; poly lumber is also impervious to water
- Synthetic lumber is solid color all the way through
- Includes high quality stainless steel hardware
- Sling fabric is comfortable, quick-drying and low maintenance
- Aluminum frame can be recycled
- MGP is made with more than 30% recycled resin and can be recycled
- Made in the USA
- No Assembly Required

## Warranty

The Telescope Casual warranty covers manufacturing defects; normal wear and tear is not included. With a little bit of care, your furniture will outlive the warranty by many years.

- Powder-coated aluminum frames and marine grade polymer frames are warranted to be free of structural failures or manufacturing defects for 15 years residential / 1 year commercial from the date of purchase.
- Wood furniture, cushions, slings and folding aluminum furniture are warranted to be free of manufacturing defects for 1 year from the date of purchase.

## Care and Maintenance

Frame: Simply hose off or wipe down your frame to clean it! Avoid using harsh brushes, power washers, or high-heat, which could damage the finish.

Covers & Storage: To prolong the life of your furniture, we recommend using a protective cover. In areas with harsh winter climate, store the cushions inside of a garage or shed, and cover the frames to prevent damage.