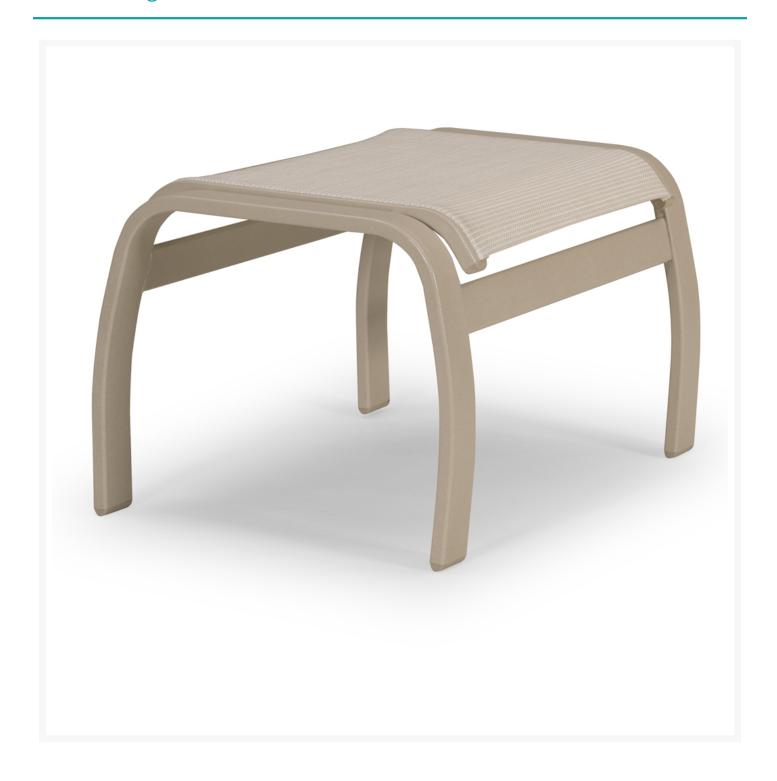

# **Short Description**

Belle Isle MGP/Aluminum Sling Ottoman L000 by Telescope Casual

# Description

The Belle Isle MGP/Aluminum Sling Ottoman (L000) by Telescope Casual You and your guests will be enchanted by this collection's sleek angles and arcs. Its stylish curves, high backs, and minimalist design give it a unique visual appeal, while sturdy, all-weather construction ensures lasting performance across the seasons. The durable powder-coated aluminum frame, marine grade polymer accents, and strong, quick-drying sling fabric are made to endure in any outdoor setting, rain or shine. Each piece is designed with the experience in mind. Whether you're relaxing with a book or gathering with friends over a drink or meal, you can sit back and relax knowing that this selection is right for the occasion. Note: This piece is only sold in pairs.

## **Dimensions**

- 26" W x 19" D x 16" H (6 lbs.)
- Seat Height: 16"

#### **Features**

- Powder-coated aluminum frame will not rust, peel, or crack
- Marine grade polymer (MGP) accents will not crack, rot, or separate; poly lumber is also impervious to water
- Synthetic lumber is solid color all the way through
- Includes high quality stainless steel hardware
- Sling fabric is comfortable, quick-drying and low maintenance
- Aluminum frame can be recycled
- MGP is made with more than 30% recycled resin and can be recycled
- Made in the USA
- No Assembly Required