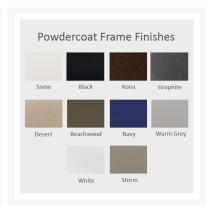

#### **Features**

- Powder-coated aluminum frame will not rust, peel, or crack
- Marine grade polymer (MGP) accents will not crack, rot, or separate; poly lumber is also impervious to water
- Synthetic lumber is solid color all the way through
- Includes high quality stainless steel hardware
- Sling fabric is comfortable, quick-drying and low maintenance
- Aluminum frame can be recycled
- MGP is made with more than 30% recycled resin and can be recycled
- Made in the USA
- No Assembly Required