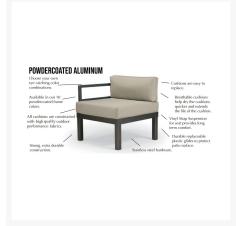

## **Features**

- Powder-coated aluminum frame will not rust, peel, or crack
- Marine grade polymer (MGP) accents will not crack, rot, or separate; poly lumber is also impervious to water
- Synthetic lumber is solid color all the way through
- Includes high quality stainless steel hardware
- Sling fabric is comfortable, quick-drying and low maintenance
- Aluminum frame can be recycled
- MGP is made with more than 30% recycled resin and can be recycled
- Made in the USA

## Warranty

The Telescope Casual warranty covers manufacturing defects; normal wear and tear is not included. With a little bit of care, your furniture will outlive the warranty by many years.

- Powder-coated aluminum frames and marine grade polymer frames are warranted to be free of structural failures or manufacturing defects for 15 years residential / 1 year commercial from the date of purchase.
- Wood furniture, cushions, slings and folding aluminum furniture are warranted to be free of manufacturing defects for 1 year from the date of purchase.

## Care and Maintenance

Frame: Simply hose off or wipe down your frame to clean it! Avoid using harsh brushes, power washers, or high-heat, which could damage the finish.

Covers & Storage: To prolong the life of your furniture, we recommend using a protective cover. In areas with harsh winter climate, store the cushions inside of a garage or shed, and cover the frames to prevent damage.