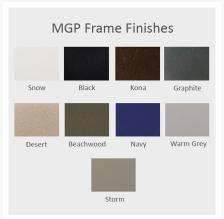

## **Features**

- Powder-coated aluminum frame will not rust, peel, or crack
- Marine grade polymer (MGP) accents will not crack, rot, or separate; poly lumber is also impervious to water
- Synthetic lumber is solid color all the way through
- Includes high quality stainless steel hardware
- Sling fabric is comfortable, quick-drying and low maintenance
- Aluminum frame can be recycled
- MGP is made with more than 30% recycled resin and can be recycled
- Made in the USA