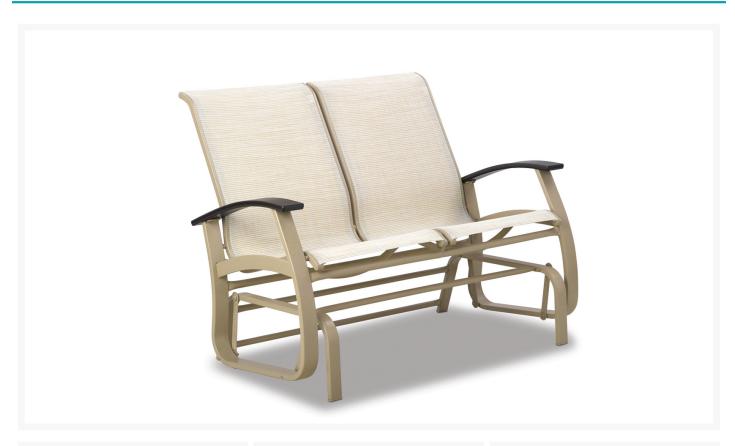

## **Short Description**

Belle Isle MGP/Aluminum Sling Loveseat Glider L080 by Telescope Casual

## Description

The Belle Isle MGP/Aluminum Sling Loveseat Glider (L080) by Telescope Casual You and your guests will be enchanted by this collection's sleek angles and arcs. Its stylish curves, high backs, and minimalist design give it a unique visual appeal, while sturdy, all-weather construction ensures lasting performance across the seasons. The durable powder-coated aluminum frame, marine grade polymer accents, and strong, quickdrying sling fabric are made to endure in any outdoor setting, rain or shine. Each piece is designed with the experience in mind. Whether you're relaxing with a book or gathering with friends over a drink or meal, you can sit back and relax knowing that this selection is right for the occasion. Note: This piece is only sold in pairs.

#### **Dimensions**

- 49" W x 33" D x 36.5" H (31 lbs.)
- Seat Height: 18"
- Arm Height: 24.5"

## **Features**

- Powder-coated aluminum frame will not rust, peel, or crack
- Marine grade polymer (MGP) accents will not crack, rot, or separate; poly lumber is also impervious to water
- Synthetic lumber is solid color all the way through
- Includes high quality stainless steel hardware
- Sling fabric is comfortable, quick-drying and low maintenance
- Aluminum frame can be recycled
- MGP is made with more than 30% recycled resin and can be recycled
- Made in the USA