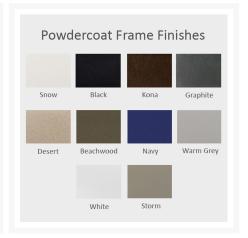

## **Features**

- Powder-coated aluminum frame will not rust, peel, or crack
- Marine grade polymer (MGP) accents will not crack, rot, or separate; poly lumber is also impervious to water
- Synthetic lumber is solid color all the way through
- Includes high quality stainless steel hardware
- Sling fabric is comfortable, quick-drying and low maintenance
- Aluminum frame can be recycled
- MGP is made with more than 30% recycled resin and can be recycled
- Made in the USA