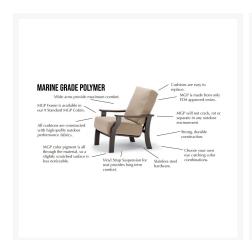

## **Features**

- Powder-coated aluminum frame will not rust, peel, or crack
- Marine grade polymer (MGP) accents will not crack, rot, or separate; poly lumber is also impervious to water
- Synthetic lumber is solid color all the way through
- Includes high quality stainless steel hardware
- Sling fabric is comfortable, quick-drying and low maintenance
- Aluminum frame can be recycled
- MGP is made with more than 30% recycled resin and can be recycled
- Made in the USA