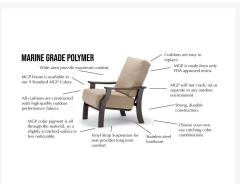

#### **Features**

- Powder-coated aluminum frame will not rust, peel, or crack
- Marine grade polymer (MGP) accents will not crack, rot, or separate; poly lumber is also impervious to water
- Synthetic lumber is solid color all the way through
- Includes high quality stainless steel hardware
- Sling fabric is comfortable, quick-drying and low maintenance
- Aluminum frame can be recycled
- MGP is made with more than 30% recycled resin and can be recycled

#### Warranty

The Telescope Casual warranty covers manufacturing defects; normal wear and tear is not included. With a little bit of care, your furniture will outlive the warranty by many years.

- Powder-coated aluminum frames and marine grade polymer frames are warranted to be free of structural failures or manufacturing defects for 15 years residential / 1 year commercial from the date of purchase.
- Wood furniture, cushions, slings and folding aluminum furniture are warranted to be free of manufacturing defects for 1 year from the date of purchase.