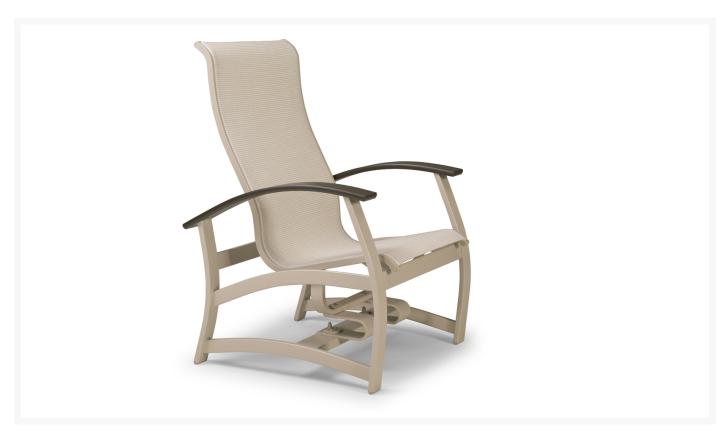

## **Short Description**

Belle Isle MGP/Aluminum Sling Hidden Motion Chat Height Chair L030 by Telescope Casual

### Description

The Belle Isle MGP/Aluminum Sling Hidden Motion Chat Height Chair (L030) by Telescope Casual You and your guests will be enchanted by this collection's sleek angles and arcs. Its stylish curves, high backs, and minimalist design give it a unique visual appeal, while sturdy, all-weather construction ensures lasting performance across the seasons. The durable powder-coated aluminum frame, marine grade polymer accents, and strong, quick-drying sling fabric are made to endure in any outdoor setting, rain or shine. Each piece is designed with the experience in mind. Whether you're relaxing with a book or gathering with friends over a drink or meal, you can sit back and relax knowing that this selection is right for the occasion. Note: This piece is only sold in pairs.

#### Dimensions

• 28.5" W x 30" D x 39" H (25 lbs.)

Seat Height: 16"Arm Height: 24.5"

#### **Features**

- Powder-coated aluminum frame will not rust, peel, or crack
- Marine grade polymer (MGP) accents will not crack, rot, or separate; poly lumber is also impervious to water
- Synthetic lumber is solid color all the way through
- Includes high quality stainless steel hardware
- Sling fabric is comfortable, quick-drying and low maintenance
- Aluminum frame can be recycled
- MGP is made with more than 30% recycled resin and can be recycled