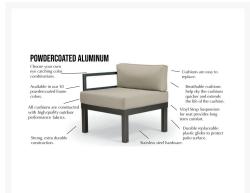

#### **Features**

- Powder-coated aluminum frame will not rust, peel, or crack
- Marine grade polymer (MGP) accents will not crack, rot, or separate; poly lumber is also impervious to water
- Synthetic lumber is solid color all the way through
- Includes high quality stainless steel hardware
- Sling fabric is comfortable, quick-drying and low maintenance
- Aluminum frame can be recycled
- MGP is made with more than 30% recycled resin and can be recycled

#### Warranty

The Telescope Casual warranty covers manufacturing defects; normal wear and tear is not included. With a little bit of care, your furniture will outlive the warranty by many years.

- Powder-coated aluminum frames and marine grade polymer frames are warranted to be free of structural failures or manufacturing defects for 15 years residential / 1 year commercial from the date of purchase.
- Wood furniture, cushions, slings and folding aluminum furniture are warranted to be free of manufacturing defects for 1 year from the date of purchase.