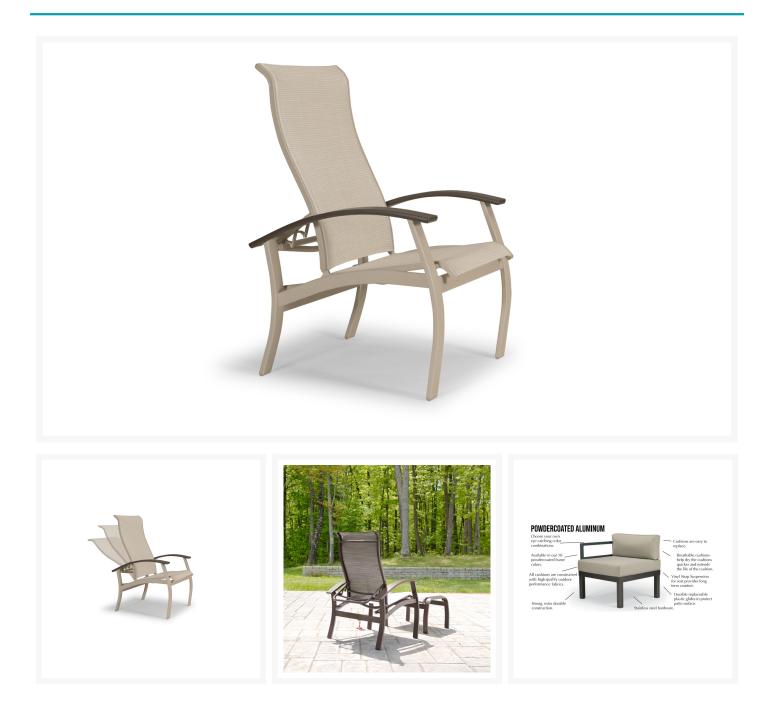

### Short Description

Belle Isle MGP/Aluminum Sling Dining Arm Chair with Adjustable Back L040 by Telescope Casual

### Description

The Belle Isle MGP/Aluminum Sling Dining Arm Chair with Adjustable Back (L040) by Telescope Casual You and your guests will be enchanted by this collection's sleek angles and arcs. Its stylish curves, high backs, and minimalist design give it a unique visual appeal, while sturdy, all-weather construction ensures lasting performance across the seasons. The durable powder-coated aluminum frame, marine grade polymer accents, and strong, quick-drying sling fabric are made to endure in any outdoor setting, rain or shine. Each piece is designed with the experience in mind. Whether you're relaxing with a book or gathering with friends over a drink or meal, you can sit back and relax knowing that this selection is right for the occasion. Note: This piece is only sold in pairs.

#### Features

- Powder-coated aluminum frame will not rust, peel, or crack
- Marine grade polymer (MGP) accents will not crack, rot, or separate; poly lumber is also impervious to water
- Synthetic lumber is solid color all the way through
- Includes high quality stainless steel hardware
- Sling fabric is comfortable, quick-drying and low maintenance
- Aluminum frame can be recycled
- MGP is made with more than 30% recycled resin and can be recycled

- Made in the USA
- No Assembly Required