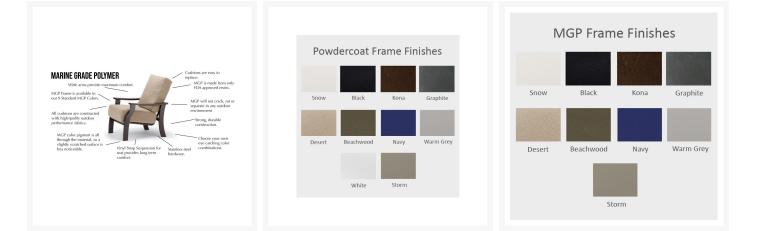

#### Features

- Powder-coated aluminum frame will not rust, peel, or crack
- Marine grade polymer (MGP) accents will not crack, rot, or separate; poly lumber is also impervious to water
- Synthetic lumber is solid color all the way through
- Includes high quality stainless steel hardware
- Sling fabric is comfortable, quick-drying and low maintenance
- Aluminum frame can be recycled
- MGP is made with more than 30% recycled resin and can be recycled

### Additional Information

SKU

Brand

Ships Out Estimate

**Residential Warranty** 

Fabric

L040

Telescope Casual

10 - 13 Weeks

Frame: 15 Years Cushions: 1 Year

**Outdoor Performance Sling Fabrics** 