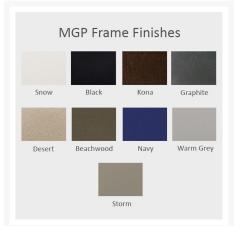

#### **Features**

- Powder-coated aluminum frame will not rust, peel, or crack
- Marine grade polymer (MGP) accents will not crack, rot, or separate; poly lumber is also impervious to water
- Synthetic lumber is solid color all the way through
- Includes high quality stainless steel hardware
- Sling fabric is comfortable, quick-drying and low maintenance
- Smooth swivel rocking motion with 360 degree rotation
- Aluminum frame can be recycled
- MGP is made with more than 30% recycled resin and can be recycled
- Made in the USA
- No Assembly Required