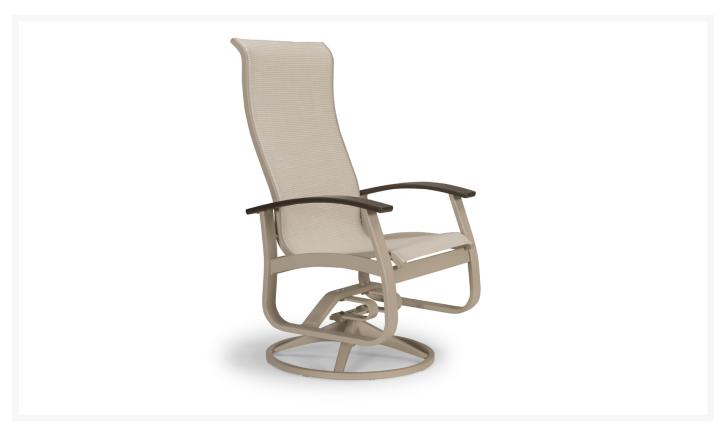

## **Short Description**

Belle Isle MGP/Aluminum Sling Supreme High Back Swivel Rocker Dining Chair (Set of 2) L050 by Telescope Casual

## Description

The Belle Isle MGP/Aluminum Sling Supreme High Back Swivel Rocker Dining Chair (L050) by Telescope Casual You and your guests will be enchanted by this collection's sleek angles and arcs. Its stylish curves, high backs, and minimalist design give it a unique visual appeal, while sturdy, all-weather construction ensures lasting performance across the seasons. The durable powder-coated aluminum frame, marine grade polymer accents, and strong, quick-drying sling fabric are made to endure in any outdoor setting, rain or shine. Each piece is designed with the experience in mind. Whether you're relaxing with a book or gathering with friends over a drink or meal, you can sit back and relax knowing that this selection is right for the occasion. Note: This piece is only sold in pairs.

#### **Dimensions**

- 27.5" W x 28.5" D x 44.5" H (20 lbs.)
- Seat Height: 18.5"
- Arm Height: 24.5"

#### **Features**

- Powder-coated aluminum frame will not rust, peel, or crack
- Marine grade polymer (MGP) accents will not crack, rot, or separate; poly lumber is also impervious to water
- Synthetic lumber is solid color all the way through
- Includes high quality stainless steel hardware
- Sling fabric is comfortable, quick-drying and low maintenance
- Smooth swivel rocking motion with 360 degree rotation
- Aluminum frame can be recycled
- MGP is made with more than 30% recycled resin and can be recycled
- Made in the USA
- No Assembly Required