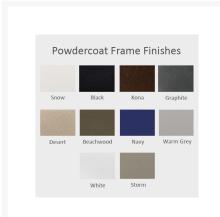

#### **Features**

- Powder-coated aluminum frame will not rust, peel, or crack
- Marine grade polymer (MGP) accents will not crack, rot, or separate; poly lumber is also impervious to water
- Synthetic lumber is solid color all the way through
- Includes high quality stainless steel hardware
- Sling fabric is comfortable, quick-drying and low maintenance
- Smooth swivel rocking motion with 360 degree rotation
- Aluminum frame can be recycled
- MGP is made with more than 30% recycled resin and can be recycled
- Made in the USA
- No Assembly Required