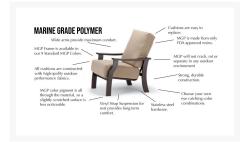

#### **Features**

- Powder-coated aluminum frame will not rust, peel, or crack
- Marine grade polymer (MGP) accents will not crack, rot, or separate; poly lumber is also impervious to water
- Synthetic lumber is solid color all the way through
- Includes high quality stainless steel hardware
- Sling fabric is comfortable, quick-drying and low maintenance
- Smooth swivel rocking motion with 360 degree rotation
- Aluminum frame can be recycled
- MGP is made with more than 30% recycled resin and can be recycled
- Made in the USA
- No Assembly Required