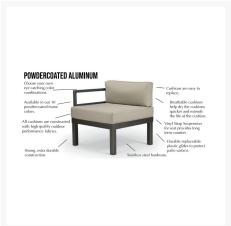

#### **Features**

- Powder-coated aluminum frame will not rust, peel, or crack
- Marine grade polymer (MGP) accents will not crack, rot, or separate; poly lumber is also impervious to water
- Synthetic lumber is solid color all the way through
- Includes high quality stainless steel hardware
- Sling fabric is comfortable, quick-drying and low maintenance
- Smooth swivel rocking motion with 360 degree rotation
- Aluminum frame can be recycled
- MGP is made with more than 30% recycled resin and can be recycled
- Made in the USA
- No Assembly Required