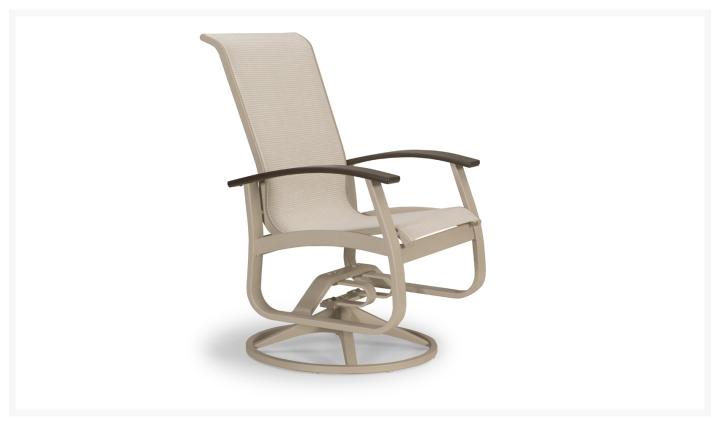

# **Short Description**

Belle Isle MGP/Aluminum Sling Swivel Rocker Dining Chair (Set of 2) L060 by Telescope Casual

# Description

The Belle Isle MGP/Aluminum Sling Swivel Rocker Dining Chair (L060) by Telescope Casual You and your guests will be enchanted by this collection's sleek angles and arcs. Its stylish curves, high backs, and minimalist design give it a unique visual appeal, while sturdy, all-weather construction ensures lasting performance across the seasons. The durable powder-coated aluminum frame, marine grade polymer accents, and strong, quick-drying sling fabric are made to endure in any outdoor setting, rain or shine. Each piece is designed with the experience in mind. Whether you're relaxing with a book or gathering with friends over a drink or meal, you can sit back and relax knowing that this selection is right for the occasion. Note: This piece is only sold in pairs.

## Dimensions

• 27.5" W x 28.5" D x 39" H (19 lbs.)

Seat Height: 18.5"Arm Height: 24.5"

## **Features**

- Powder-coated aluminum frame will not rust, peel, or crack
- Marine grade polymer (MGP) accents will not crack, rot, or separate; poly lumber is also impervious to water
- Synthetic lumber is solid color all the way through
- Includes high quality stainless steel hardware
- Sling fabric is comfortable, quick-drying and low maintenance
- Smooth swivel rocking motion with 360 degree rotation
- Aluminum frame can be recycled