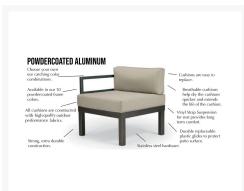

## **Features**

- Powder-coated aluminum frame will not rust, peel, or crack
- Marine grade polymer (MGP) accents will not crack, rot, or separate; poly lumber is also impervious to water
- Synthetic lumber is solid color all the way through
- Includes high quality stainless steel hardware
- Sling fabric is comfortable, quick-drying and low maintenance
- Smooth swivel rocking motion with 360 degree rotation
- Aluminum frame can be recycled

#### Care and Maintenance

Frame: Simply hose off or wipe down your frame to clean it! Avoid using harsh brushes, power washers, or high-heat, which could damage the finish.

Covers & Storage: To prolong the life of your furniture, we recommend using a protective cover. In areas with harsh winter climate, store the cushions inside of a garage or shed, and cover the frames to prevent damage.