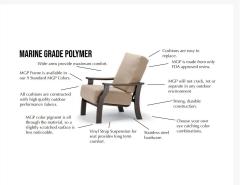

## **Features**

- Powder-coated aluminum frame will not rust, peel, or crack
- Marine grade polymer (MGP) accents will not crack, rot, or separate; poly lumber is also impervious to water
- Synthetic lumber is solid color all the way through
- Includes high quality stainless steel hardware
- Sling fabric is comfortable, quick-drying and low maintenance
- Smooth swivel rocking motion with 360 degree rotation
- Aluminum frame can be recycled

- MGP is made with more than 30% recycled resin and can be recycled
- Made in the USA
- No Assembly Required