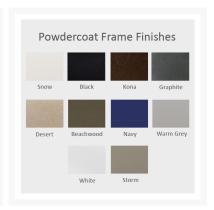

#### **Features**

- Powder-coated aluminum frame will not rust, peel, or crack
- Marine grade polymer (MGP) accents will not crack, rot, or separate; poly lumber is also impervious to water
- Synthetic lumber is solid color all the way through
- Includes high quality stainless steel hardware
- Sling fabric is comfortable, quick-drying and low maintenance
- Aluminum frame can be recycled
- MGP is made with more than 30% recycled resin and can be recycled
- Made in the USA
- No Assembly Required