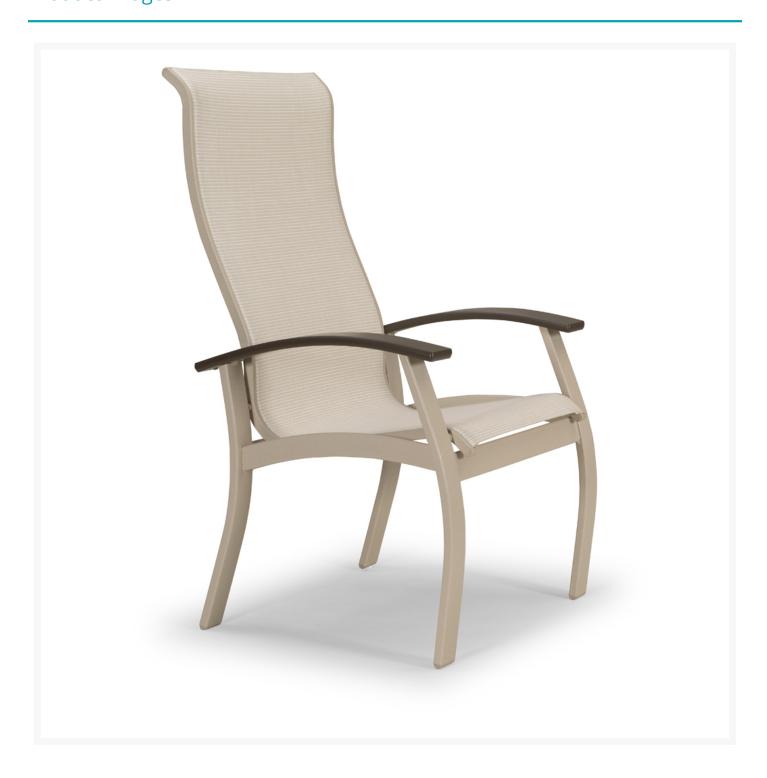

# **Short Description**

Belle Isle MGP/Aluminum Sling Supreme High Back Dining Arm Chair (Set of 2) L010 by Telescope Casual

# Description

The Belle Isle MGP/Aluminum Sling Supreme High Back Dining Arm Chair (L010) by Telescope Casual You and your guests will be enchanted by this collection's sleek angles and arcs. Its stylish curves, high backs, and minimalist design give it a unique visual appeal, while sturdy, all-weather construction ensures lasting performance across the seasons. The durable powder-coated aluminum frame, marine grade polymer accents, and strong, quick-drying sling fabric are made to endure in any outdoor setting, rain or shine. Each piece is designed with the experience in mind. Whether you're relaxing with a book or gathering with friends over a drink or meal, you can sit back and relax knowing that this selection is right for the occasion. Note: This piece is only sold in pairs.

### **Dimensions**

• 27.5" W x 28.5" D x 44" H (14 lbs.)

Seat Height: 18"Arm Height: 24.5"

#### **Features**

- Powder-coated aluminum frame will not rust, peel, or crack
- Marine grade polymer (MGP) accents will not crack, rot, or separate; poly lumber is also impervious to water
- Synthetic lumber is solid color all the way through
- Includes high quality stainless steel hardware
- Sling fabric is comfortable, quick-drying and low maintenance
- Aluminum frame can be recycled
- MGP is made with more than 30% recycled resin and can be recycled
- Made in the USA
- No Assembly Required