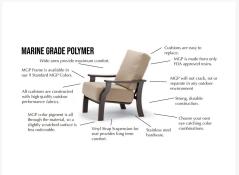

#### **Features**

- Powder-coated aluminum frame will not rust, peel, or crack
- Marine grade polymer (MGP) accents will not crack, rot, or separate; poly lumber is also impervious to water
- Synthetic lumber is solid color all the way through
- Includes high quality stainless steel hardware
- Sling fabric is comfortable, quick-drying and low maintenance
- Aluminum frame can be recycled
- MGP is made with more than 30% recycled resin and can be recycled
- Made in the USA
- No Assembly Required

## Warranty

The Telescope Casual warranty covers manufacturing defects; normal wear and tear is not included. With a little bit of care, your furniture will outlive the warranty by many years.

- Powder-coated aluminum frames and marine grade polymer frames are warranted to be free of structural failures or manufacturing defects for 15 years residential / 1 year commercial from the date of purchase.
- Wood furniture, cushions, slings and folding aluminum furniture are warranted to be free of manufacturing defects for 1 year from the date of purchase.

## Care and Maintenance

Frame: Simply hose off or wipe down your frame to clean it! Avoid using harsh brushes, power washers, or high-heat, which could damage the finish.

Covers & Storage: To prolong the life of your furniture, we recommend using a protective cover. In areas with harsh winter climate, store the cushions inside of a garage or shed, and cover the frames to prevent damage.