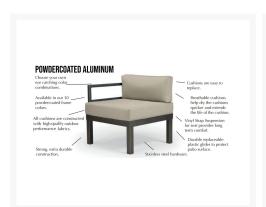

#### **Features**

- Powder-coated aluminum frame will not rust, peel, or crack
- Marine grade polymer (MGP) accents will not crack, rot, or separate; poly lumber is also impervious to water
- Synthetic lumber is solid color all the way through
- Includes high quality stainless steel hardware
- Sling fabric is comfortable, quick-drying and low maintenance
- Aluminum frame can be recycled
- MGP is made with more than 30% recycled resin and can be recycled
- Made in the USA
- No Assembly Required

## Warranty

The Telescope Casual warranty covers manufacturing defects; normal wear and tear is not included. With a little bit of care, your furniture will outlive the warranty by many years.

- Powder-coated aluminum frames and marine grade polymer frames are warranted to be free of structural failures or manufacturing defects for 15 years residential / 1 year commercial from the date of purchase.
- Wood furniture, cushions, slings and folding aluminum furniture are warranted to be free of manufacturing defects for 1 year from the date of purchase.

## Care and Maintenance

Frame: Simply hose off or wipe down your frame to clean it! Avoid using harsh brushes, power washers, or high-heat, which could damage the finish.

Covers & Storage: To prolong the life of your furniture, we recommend using a protective cover. In areas with harsh winter climate, store the cushions inside of a garage or shed, and cover the frames to prevent damage.