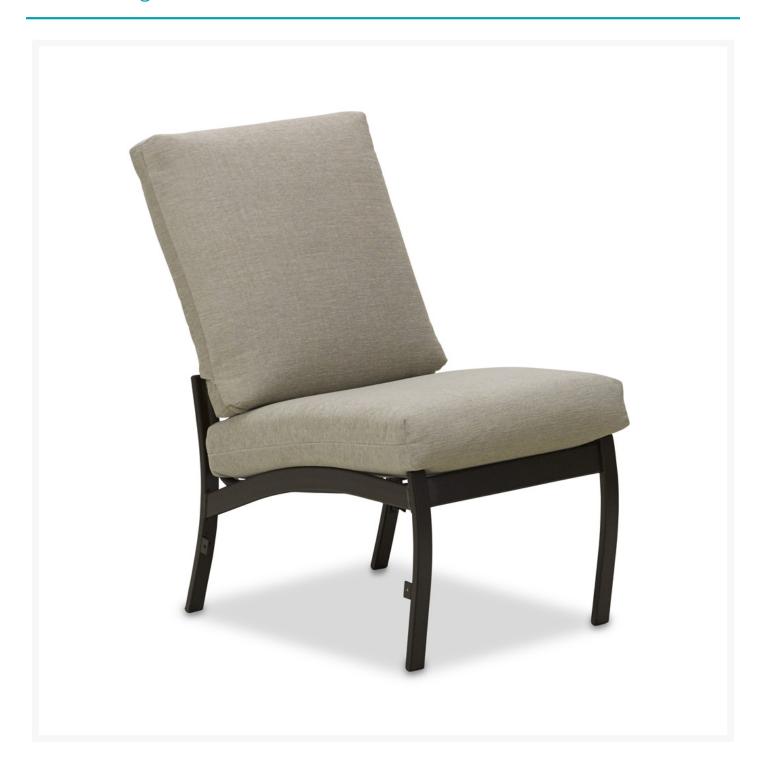

## **Short Description**

Belle Isle MGP/Aluminum Cushion Armless Single-Seat Sectional B0S0 by Telescope Casual

### Description

The Belle Isle MGP/Aluminum Cushion Armless Single-Seat Sectional (B0S0) by Telescope Casual You and your guests will be enchanted by this collection's sweeping angles and arcs. Its versatile, artful design and deep, plush cushions create the ultimate lounging experience, while sturdy, all-weather construction ensures lasting performance across the seasons. A durable powder-coated aluminum frame, all-weather cushions, and fade-resistant Sunbrella fabric are made to endure in any outdoor setting, rain or shine. Its modular frame design unifies each piece as a set, but also allows for standalone use.

### **Dimensions**

- 22.5" W x 33" D x 37.5" H (14 lbs.)
- Seat Height: 19"