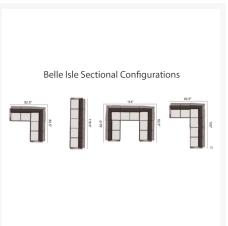

### Description

The Belle Isle MGP/Aluminum Cushion Armless Single-Seat Sectional (B0S0) by Telescope Casual You and your guests will be enchanted by this collection's sweeping angles and arcs. Its versatile, artful design and deep, plush cushions create the ultimate lounging experience, while sturdy, all-weather construction ensures lasting performance across the seasons. A durable powder-coated aluminum frame, all-weather cushions, and fade-resistant Sunbrella fabric are made to endure in any outdoor setting, rain or shine. Its modular frame design unifies each piece as a set, but also allows for standalone use.

#### **Features**

- Powder-coated aluminum frame will not rust, peel, or crack
- Create different seating arrangements by attaching modular pieces together
- Includes high quality stainless steel hardware
- Outdoor cushions are comfortable and designed to drain quickly
- Cushions are made with Sunbrella fabric, which has a 5 year fade warranty and is easy to clean
- 100% acrylic fabric is solid color all the way through
- Made in the USA
- Aluminum frame can be recycled
- No Assembly Required