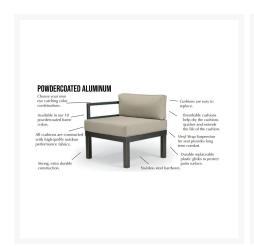

#### **Features**

- Powder-coated aluminum frame will not rust, peel, or crack
- Create different seating arrangements by attaching modular pieces together
- Includes high quality stainless steel hardware
- Outdoor cushions are comfortable and designed to drain quickly
- Cushions are made with Sunbrella fabric, which has a 5 year fade warranty and is easy to clean
- 100% acrylic fabric is solid color all the way through
- Made in the USA
- Aluminum frame can be recycled
- No Assembly Required

### Warranty

The Telescope Casual warranty covers manufacturing defects; normal wear and tear is not included. With a little bit of care, your furniture will outlive the warranty by many years.

- Powder-coated aluminum frames and marine grade polymer frames are warranted to be free of structural failures or manufacturing defects for 15 years residential / 3 years commercial from the date of purchase.
- Wood furniture, cushions, slings and folding aluminum furniture are warranted to be free of manufacturing defects for 1 year from the date of purchase.
- Sunbrella ® fabric carries a 5 year fade warranty from the manufacturer.

#### Care and Maintenance

Frame: Simply hose off or wipe down your frame to clean it! Avoid using harsh brushes, power washers, or high-heat, which could damage the finish.

Cushions & Outdoor Fabric: Cleaning your cushions on a regular basis will help prevent build-up of dirt, which can generate mildew. Dirt and dust can be brushed off, and stains can be spot cleaned with mild soap and water, rinse, and allow the fabric to air dry. Cushion covers zip off and can be machine washed and air dried, do not put in the dryer. For tougher stains, visit the fabric manufacturers website for additional recommendations. Tip: If your cushions are left out during a rainstorm, unzip and place the cushion on its side, zipper side down. This will allow the water to drain out quicker.