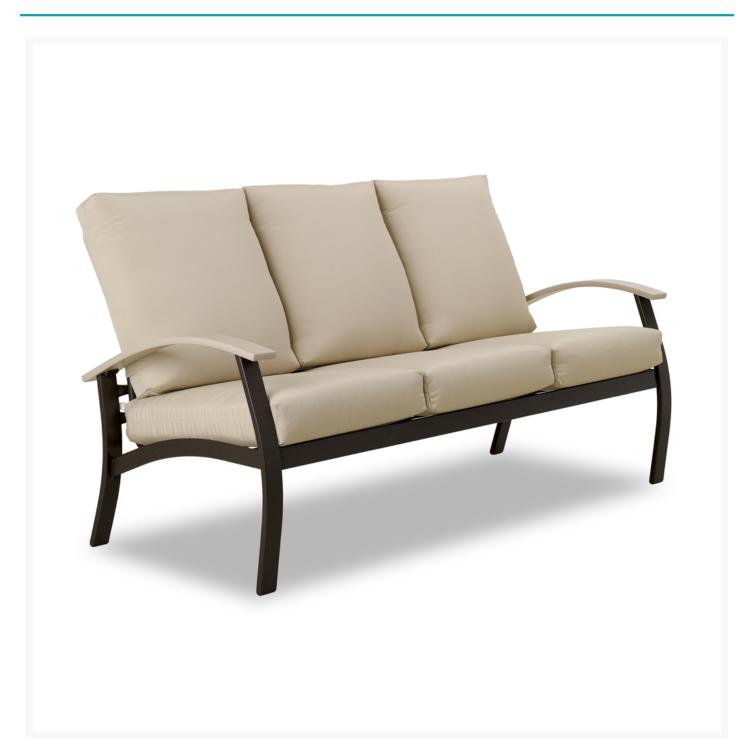

### Short Description

Belle Isle MGP/Aluminum Cushion Sofa B090 by Telescope Casual

### Description

The Belle Isle MGP/Aluminum Cushion Sofa (B090) by Telescope Casual You and your guests will be enchanted by this collection's sweeping angles and arcs. Its versatile, artful design and deep, plush cushions create the ultimate lounging experience, while sturdy, all-weather construction ensures lasting performance across the seasons. A durable powder-coated aluminum frame, all-weather cushions, and fade-resistant Sunbrella fabric are made to endure in any outdoor setting, rain or shine. Its modular frame design unifies each piece as a set, but also allows for standalone use.

#### Dimensions

- 71.5" W x 33" D x 38" H (48 lbs.)
- Seat Height: 19"
- Arm Height: 24.5"

#### Features

- Powder-coated aluminum frame will not rust, peel, or crack
- Create different seating arrangements by attaching modular pieces together
- Includes high quality stainless steel hardware
- Outdoor cushions are comfortable and designed to drain quickly
- Cushions are made with Sunbrella fabric, which has a 5 year fade warranty and is easy to clean
- 100% acrylic fabric is solid color all the way through
- Marine grade polymer (MGP) arm accents will not crack, rot, or separate; poly lumber is also impervious to water
- Synthetic lumber is solid color all the way through
- Made in the USA
- MGP is made with more than 30% recycled resin and can be recycled