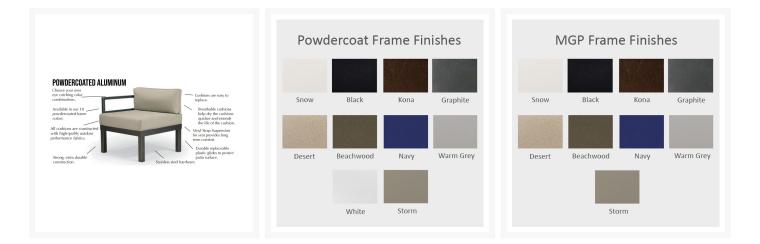

#### Features

- Powder-coated aluminum frame will not rust, peel, or crack
- Create different seating arrangements by attaching modular pieces together
- Includes high quality stainless steel hardware
- Outdoor cushions are comfortable and designed to drain quickly
- Cushions are made with Sunbrella fabric, which has a 5 year fade warranty and is easy to clean
- 100% acrylic fabric is solid color all the way through
- Marine grade polymer (MGP) arm accents will not crack, rot, or separate; poly lumber is also impervious to water
- Synthetic lumber is solid color all the way through
- Made in the USA
- MGP is made with more than 30% recycled resin and can be recycled

### Additional Information

SKU

Brand

Ships Out Estimate

**Residential Warranty** 

Fabric

B090

**Telescope Casual** 

10 - 13 Weeks

Frame: 15 Years Cushions: 1 Year

Performance Fabric Choices