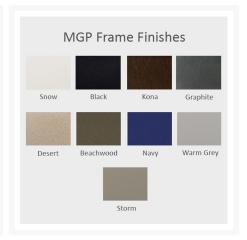

#### **Features**

- Powder-coated aluminum frame will not rust, peel, or crack
- Create different seating arrangements by attaching modular pieces together
- Includes high quality stainless steel hardware
- Outdoor cushions are comfortable and designed to drain quickly
- Cushions are made with Sunbrella fabric, which has a 5 year fade warranty and is easy to clean
- 100% acrylic fabric is solid color all the way through
- Marine grade polymer (MGP) arm accents will not crack, rot, or separate; poly lumber is also impervious to water
- Synthetic lumber is solid color all the way through
- Adjustable back gives multiple sitting and laying options
- Made in the USA
- MGP is made with more than 30% recycled resin and can be recycled
- No Assembly Required

## Additional Information

| SKU                  | B020                                |
|----------------------|-------------------------------------|
| Brand                | Telescope Casual                    |
| Ships Out Estimate   | 10 - 13 Weeks                       |
| Residential Warranty | Frame: 15 Years<br>Cushions: 1 Year |
| Fabric               | Performance Fabric Choices          |