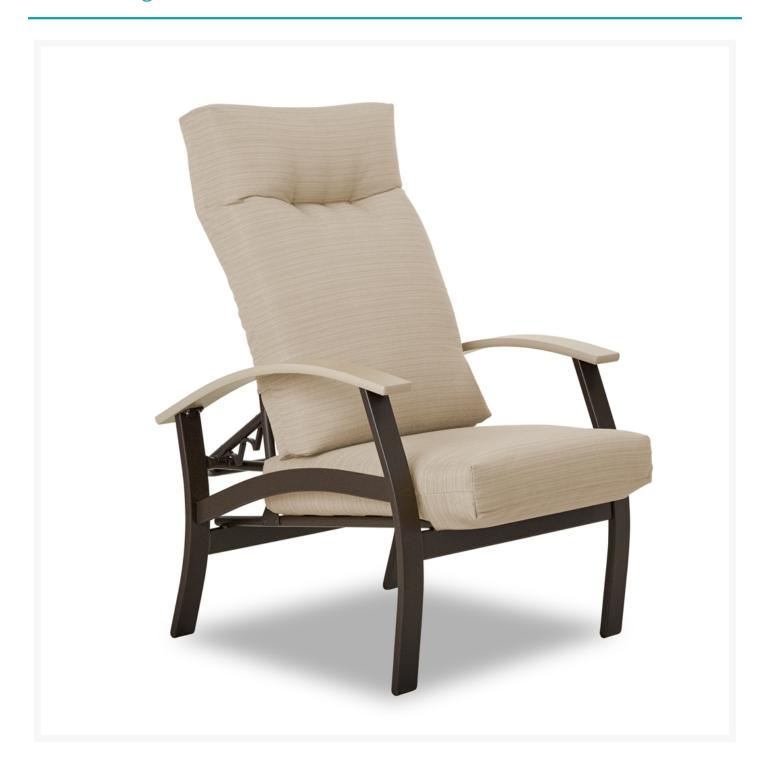

## **Short Description**

Belle Isle MGP/Aluminum Cushion Adjustable High Back Chair B020 by Telescope Casual

# Description

The Belle Isle MGP/Aluminum Cushion Adjustable High Back Chair (B020) by Telescope Casual You and your guests will be enchanted by this collection's sweeping angles and arcs. Its versatile, artful design and deep, plush cushions create the ultimate lounging experience, while sturdy, all-weather construction ensures lasting performance across the seasons. A durable powder-coated aluminum frame, all-weather cushions, and fade-resistant Sunbrella fabric are made to endure in any outdoor setting, rain or shine. Its modular frame design unifies each piece as a set, but also allows for standalone use.

### Dimensions

• 28.25" W x 34.5" D x 43" H (25.5 lbs.)

Seat Height: 19"Arm Height: 24.5"

• Reclined Length: 51.5 in

#### **Features**

- Powder-coated aluminum frame will not rust, peel, or crack
- Create different seating arrangements by attaching modular pieces together
- Includes high quality stainless steel hardware
- Outdoor cushions are comfortable and designed to drain quickly
- Cushions are made with Sunbrella fabric, which has a 5 year fade warranty and is easy to clean
- 100% acrylic fabric is solid color all the way through
- Marine grade polymer (MGP) arm accents will not crack, rot, or separate; poly lumber is also impervious to water
- Synthetic lumber is solid color all the way through
- Adjustable back gives multiple sitting and laying options
- Made in the USA
- MGP is made with more than 30% recycled resin and can be recycled
- No Assembly Required