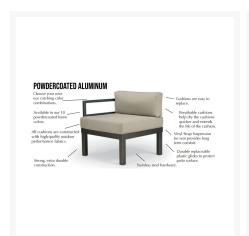

#### **Features**

- Powder-coated aluminum frame will not rust, peel, or crack
- Create different seating arrangements by attaching modular pieces together
- Includes high quality stainless steel hardware
- Outdoor cushions are comfortable and designed to drain quickly
- Cushions are made with Sunbrella fabric, which has a 5 year fade warranty and is easy to clean
- 100% acrylic fabric is solid color all the way through
- Marine grade polymer (MGP) arm accents will not crack, rot, or separate; poly lumber is also impervious to water
- Synthetic lumber is solid color all the way through
- Adjustable back gives multiple sitting and laying options
- Made in the USA
- MGP is made with more than 30% recycled resin and can be recycled
- No Assembly Required

#### Care and Maintenance

Frame: Simply hose off or wipe down your frame to clean it! Avoid using harsh brushes, power washers, or high-heat, which could damage the finish.

Cushions & Outdoor Fabric: Cleaning your cushions on a regular basis will help prevent build-up of dirt, which can generate mildew. Dirt and dust can be brushed off, and stains can be spot cleaned with mild soap and water, rinse, and allow the fabric to air dry. Cushion covers zip off and can be machine washed and air dried, do not put in the dryer. For tougher stains, visit the fabric manufacturers website for additional recommendations. Tip: If your cushions are left out during a rainstorm, unzip and place the cushion on its side, zipper side down. This will allow the water to drain out quicker.