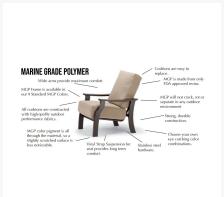

#### **Features**

- Powder-coated aluminum frame will not rust, peel, or crack
- Create different seating arrangements by attaching modular pieces together
- Includes high quality stainless steel hardware
- Outdoor cushions are comfortable and designed to drain quickly
- Cushions are made with Sunbrella fabric, which has a 5 year fade warranty and is easy to clean
- 100% acrylic fabric is solid color all the way through
- Marine grade polymer (MGP) arm accents will not crack, rot, or separate; poly lumber is also impervious to water
- Synthetic lumber is solid color all the way through
- Adjustable back gives multiple sitting and laying options
- Made in the USA
- MGP is made with more than 30% recycled resin and can be recycled
- No Assembly Required

#### Care and Maintenance

Frame: Simply hose off or wipe down your frame to clean it! Avoid using harsh brushes, power washers, or high-heat, which could damage the finish.

Cushions & Outdoor Fabric: Cleaning your cushions on a regular basis will help prevent build-up of dirt, which can generate mildew. Dirt and dust can be brushed off, and stains can be spot cleaned with mild soap and water, rinse, and allow the fabric to air dry. Cushion covers zip off and can be machine washed and air dried, do not put in the dryer. For tougher stains, visit the fabric manufacturers website for additional recommendations. Tip: If your cushions are left out during a rainstorm, unzip and place the cushion on its side, zipper side down. This will allow the water to drain out quicker.