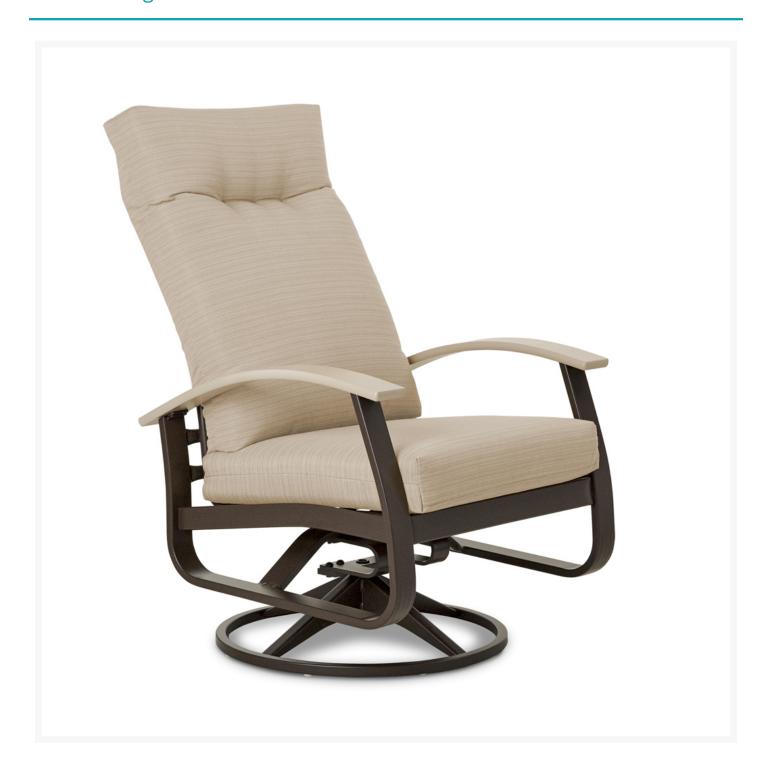

## **Short Description**

Belle Isle MGP/Aluminum Cushion Supreme High Back Swivel Rocker B080 by Telescope Casual

### Description

The Belle Isle MGP/Aluminum Cushion Supreme High Back Swivel Rocker (B080) by Telescope Casual You and your guests will be enchanted by this collection's sweeping angles and arcs. Its versatile, artful design and deep, plush cushions create the ultimate lounging experience, while sturdy, all-weather construction ensures lasting performance across the seasons. A durable powder-coated aluminum frame, all-weather cushions, and fade-resistant Sunbrella fabric are made to endure in any outdoor setting, rain or shine. Its modular frame design unifies each piece as a set, but also allows for standalone use.

#### **Dimensions**

• 27.5" W x 35.75" D x 43" H (31 lbs.)

Seat Height: 19"Arm Height: 24.5"

#### **Features**

- Powder-coated aluminum frame will not rust, peel, or crack
- Create different seating arrangements by attaching modular pieces together
- Includes high quality stainless steel hardware
- Outdoor cushions are comfortable and designed to drain quickly
- Cushions are made with Sunbrella fabric, which has a 5 year fade warranty and is easy to clean
- 100% acrylic fabric is solid color all the way through
- Marine grade polymer (MGP) arm accents will not crack, rot, or separate; poly lumber is also impervious to water
- Synthetic lumber is solid color all the way through
- Smooth swivel rocking motion with 360 degree rotation
- Made in the USA
- MGP is made with more than 30% recycled resin and can be recycled
- No Assembly Required