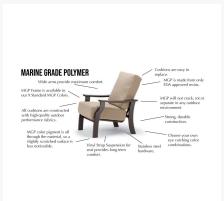

#### **Features**

- Powder-coated aluminum frame will not rust, peel, or crack
- Create different seating arrangements by attaching modular pieces together
- Includes high quality stainless steel hardware
- Outdoor cushions are comfortable and designed to drain quickly
- Cushions are made with Sunbrella fabric, which has a 5 year fade warranty and is easy to clean
- 100% acrylic fabric is solid color all the way through
- Marine grade polymer (MGP) arm accents will not crack, rot, or separate; poly lumber is also impervious to water
- Synthetic lumber is solid color all the way through
- Smooth swivel rocking motion with 360 degree rotation
- Made in the USA
- MGP is made with more than 30% recycled resin and can be recycled
- No Assembly Required

#### Care and Maintenance

Frame: Simply hose off or wipe down your frame to clean it! Avoid using harsh brushes, power washers, or high-heat, which could damage the finish.

Cushions & Outdoor Fabric: Cleaning your cushions on a regular basis will help prevent build-up of dirt, which can generate mildew. Dirt and dust can be brushed off, and stains can be spot cleaned with mild soap and water, rinse, and allow the fabric to air dry. Cushion covers zip off and can be machine washed and air dried, do not put in the dryer. For tougher stains, visit the fabric manufacturers website for additional recommendations. Tip: If your cushions are left out during a rainstorm, unzip and place the cushion on its side, zipper side down. This will allow the water to drain out quicker.