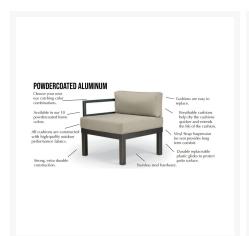

#### **Features**

- Powder-coated aluminum frame will not rust, peel, or crack
- Create different seating arrangements by attaching modular pieces together
- Includes high quality stainless steel hardware
- Outdoor cushions are comfortable and designed to drain quickly
- Cushions are made with Sunbrella fabric, which has a 5 year fade warranty and is easy to clean
- 100% acrylic fabric is solid color all the way through
- Marine grade polymer (MGP) arm accents will not crack, rot, or separate; poly lumber is also impervious to water
- Synthetic lumber is solid color all the way through
- Smooth swivel rocking motion with 360 degree rotation
- Made in the USA
- MGP is made with more than 30% recycled resin and can be recycled
- No Assembly Required

#### Care and Maintenance

Frame: Simply hose off or wipe down your frame to clean it! Avoid using harsh brushes, power washers, or high-heat, which could damage the finish.

Cushions & Outdoor Fabric: Cleaning your cushions on a regular basis will help prevent build-up of dirt, which can generate mildew. Dirt and dust can be brushed off, and stains can be spot cleaned with mild soap and water, rinse, and allow the fabric to air dry. Cushion covers zip off and can be machine washed and air dried, do not put in the dryer. For tougher stains, visit the fabric manufacturers website for additional recommendations. Tip: If your cushions are left out during a rainstorm, unzip and place the cushion on its side, zipper side down. This will allow the water to drain out quicker.